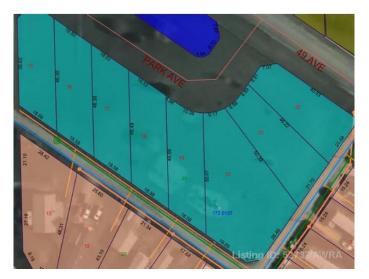

#### \$14,900

0 Bedroom, 0.00 Bathroom, Land on 0.21 Acres

NONE, Mayerthorpe, Alberta

Build on a new street with a park out your front window! These lots are priced great and offer a well thought out new development in Mayerthorpe. The Park Avenue Playground and Outdoor Fitness Facility is just across the street - such an amazing addition to the value of the lot. This street is zoned for new homes only and there is plenty of room for a garage.

#### **Community Information**

Address 7 Park Ave (48 Ave)

Subdivision NONE

City Mayerthorpe

County Lac Ste. Anne County

Province Alberta
Postal Code T0E 1N0