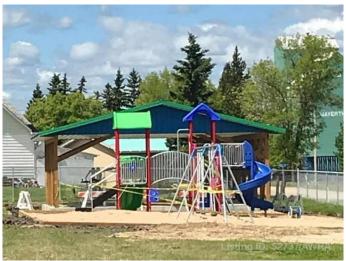

#### \$14,900

0 Bedroom, 0.00 Bathroom, Land on 0.21 Acres

NONE, Mayerthorpe, Alberta

Build on a new street with a park out your front window! These lots are priced great and offer a well thought out new development in Mayerthorpe. The Park Avenue Playground and Outdoor Fitness Facility is just across the street - such an amazing addition to the value of the lot. This street is zoned for new homes only and there is plenty of room for a garage.