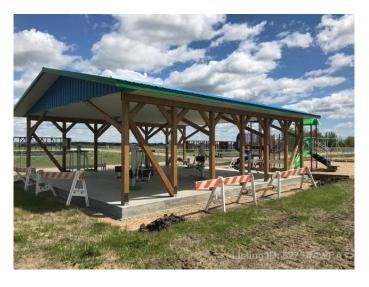

#### \$14,900

0 Bedroom, 0.00 Bathroom, Land on 0.21 Acres

NONE, Mayerthorpe, Alberta

Build on a new street with a park out your front window! These lots are priced great and offer a well thought out new development in Mayerthorpe. The Park Avenue Playground and Outdoor Fitness Facility is just across the street - such an amazing addition to the value of the lot. This street is zoned for new homes only and there is plenty of room for a garage.