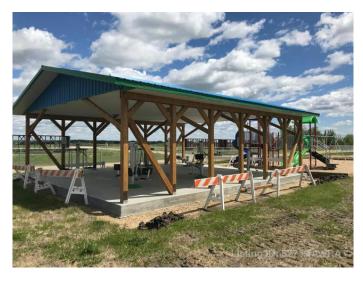

#### \$14,900

0 Bedroom, 0.00 Bathroom, Land on 0.20 Acres

NONE, Mayerthorpe, Alberta

Build on a new street with a park out your front window! These lots are priced great and offer a well thought out new development in Mayerthorpe. The Park Avenue Playground and Outdoor Fitness Facility is just across the street - such an amazing addition to the value of the lot. This street is zoned for new homes only and there is plenty of room for a garage.