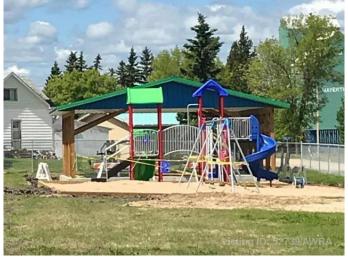

#### \$14,900

0 Bedroom, 0.00 Bathroom, Land on 0.20 Acres

NONE, Mayerthorpe, Alberta

Build on a new street with a park out your front window! These lots are priced great and offer a well thought out new development in Mayerthorpe. The Park Avenue Playground and Outdoor Fitness Facility is just across the street - such an amazing addition to the value of the lot. This street is zoned for new homes only and there is plenty of room for a garage.