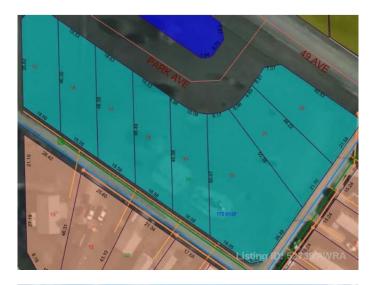

# \$14,900 - 11 Park Ave (48 Ave), Mayerthorpe

MLS® #A2193941

#### \$14,900

0 Bedroom, 0.00 Bathroom, Land on 0.20 Acres

NONE, Mayerthorpe, Alberta

Build on a new street with a park out your front window! These lots are priced great and offer a well thought out new development in Mayerthorpe. The Park Avenue Playground and Outdoor Fitness Facility is just across the street - such an amazing addition to the value of the lot. This street is zoned for new homes only and there is plenty of room for a garage.

### **Community Information**

| Address     | 11 Park Ave (48 Ave) |
|-------------|----------------------|
| Subdivision | NONE                 |
| City        | Mayerthorpe          |
| County      | Lac Ste. Anne County |
| Province    | Alberta              |
| Postal Code | T0E 1N0              |