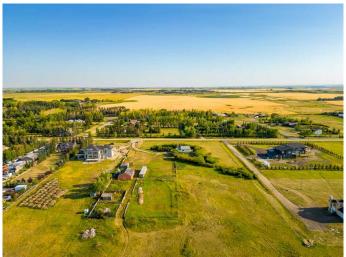

### \$2,250,000

0 Bedroom, 0.00 Bathroom, Land on 15.50 Acres

East Chestermere, Chestermere, Alberta

East Chestermere is experiencing significant growth, making it an excellent opportunity for investors and developers. Located just a few kilometers from Chestermere Lake, this 15.5-acre parcel offers significant potential for subdivision into one-acre lots or high-density residential development. As the fastest-growing community in Alberta, Chestermere is a highly desirable location, just 20 minutes from Calgary. The flat land provides a strong foundation for building a new community. With the City's Municipal Development Plan currently being updated with services incoming, now is the perfect time to invest. Primarily land value, but there is a house in disrepair, water well and septic all sold as is. See supplements for the UMP plan.