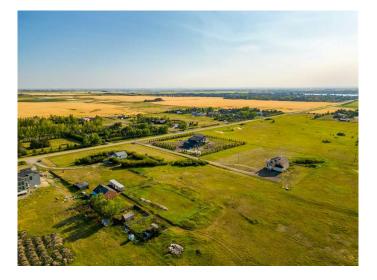

### \$2,250,000

0 Bedroom, 0.00 Bathroom, Land on 15.50 Acres

East Chestermere, Chestermere, Alberta

East Chestermere is experiencing significant growth, making it an excellent opportunity for investors and developers. Located just a few kilometers from Chestermere Lake, this 15.5-acre parcel offers significant potential for subdivision into one-acre lots or high-density residential development. As the fastest-growing community in Alberta, Chestermere is a highly desirable location, just 20 minutes from Calgary. The flat land provides a strong foundation for building a new community. With the City's Municipal Development Plan currently being updated with services incoming, now is the perfect time to invest. Primarily land value, but there is a house in disrepair, water well and septic all sold as is. See supplements for the UMP plan.