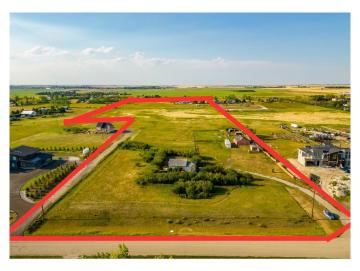

### \$2,250,000

0 Bedroom, 0.00 Bathroom, Land on 15.50 Acres

East Chestermere, Chestermere, Alberta

East Chestermere is experiencing significant growth, making it an excellent opportunity for investors and developers. Located just a few kilometers from Chestermere Lake, this 15.5-acre parcel offers significant potential for subdivision into one-acre lots or high-density residential development. As the fastest-growing community in Alberta, Chestermere is a highly desirable location, just 20 minutes from Calgary. The flat land provides a strong foundation for building a new community. With the City's Municipal Development Plan currently being updated with services incoming, now is the perfect time to invest. Primarily land value, but there is a house in disrepair, water well and septic all sold as is. See supplements for the UMP plan.