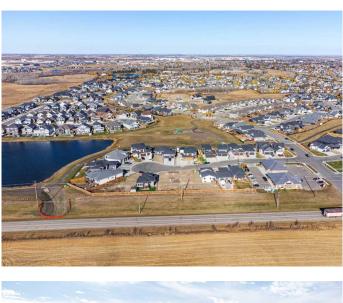

#### \$189,900

0 Bedroom, 0.00 Bathroom, Land on 0.19 Acres

Lakeside, Lloydminster, Alberta

Prime lot available in Lakeside. Welcome to 13 Street Close, a quiet Cul-de-sac location with easy access around Lloydminster. The total lot area is 8,277.45 square feet, with approx. 18 meters lot frontage and 42 meters lot depth. A common back fence is already in place on a raised berm. We can also help with planning and building.