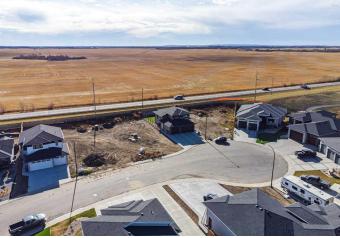

#### \$189,900

0 Bedroom, 0.00 Bathroom, Land on 0.19 Acres

Lakeside, Lloydminster, Alberta

Prime lot available in Lakeside. Welcome to 13 Street Close, a quiet Cul-de-sac location with easy access around Lloydminster. The total lot area is 8,277.45 square feet, with approx. 18 meters lot frontage and 42 meters lot depth. A common back fence is already in place on a raised berm. We can also help with planning and building.