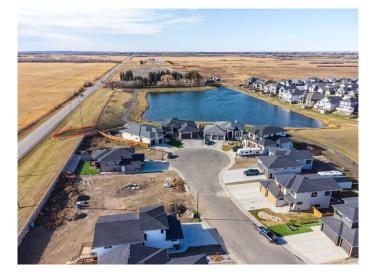

#### \$189,900

0 Bedroom, 0.00 Bathroom, Land on 0.19 Acres

Lakeside, Lloydminster, Alberta

Prime lot available in Lakeside. Welcome to 13 Street Close, a quiet Cul-de-sac location with easy access around Lloydminster. The total lot area is 8,277.45 square feet, with approx. 18 meters lot frontage and 42 meters lot depth. A common back fence is already in place on a raised berm. We can also help with planning and building.