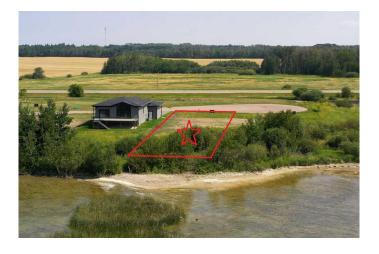

### \$775,000

0 Bedroom, 0.00 Bathroom, Land on 0.28 Acres

NONE, Jarvis Bay, Alberta

AMAZING LAKEFRONT PROPERTY! You will not find a more affordable lakefront lot on Sylvan Lake. 62 feet of lakefront and 195 feet deep, this level lot is ready for your dream lake home. Twin Rose is in Jarvis Bay and within walking distance from the Town of Sylvan Lake. Connected by a lovely walking path, and located on the sunny side of the lake you will not find a more convenient location on the lake. Enjoy the wonderful sunsets right out your back yard. This development, partnered with Black Creek Developments backs onto an environmental reserve and offers a shared path to the communal dock (dock share included in the price and ready for your boat). Twin Rose has been granted permission to plant over 70 Trees along the berm to add privacy and tranquility and planting will begin in the spring. (See renderings) Bring your plans and your flip flops, your lake life awaits. Builder Exclusivity applies.