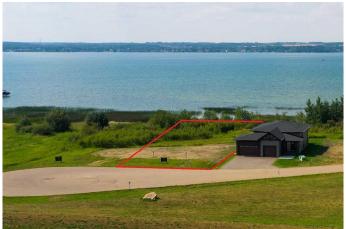

### \$775,000

0 Bedroom, 0.00 Bathroom, Land on 0.28 Acres

NONE, Jarvis Bay, Alberta

AMAZING LAKEFRONT PROPERTY! You will not find a more affordable lakefront lot on Sylvan Lake. 62 feet of lakefront and 195 feet deep, this level lot is ready for your dream lake home. Twin Rose is in Jarvis Bay and within walking distance from the Town of Sylvan Lake. Connected by a lovely walking path, and located on the sunny side of the lake you will not find a more convenient location on the lake. Enjoy the wonderful sunsets right out your back yard. This development, partnered with Black Creek Developments backs onto an environmental reserve and offers a shared path to the communal dock (dock share included in the price and ready for your boat). Twin Rose has been granted permission to plant over 70 Trees along the berm to add privacy and tranquility and planting will begin in the spring. (See renderings) Bring your plans and your flip flops, your lake life awaits. Builder Exclusivity applies.