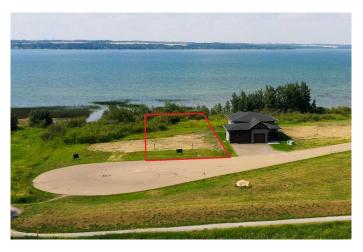

### \$775,000

0 Bedroom, 0.00 Bathroom, Land on 0.28 Acres

NONE, Jarvis Bay, Alberta

AMAZING LAKEFRONT PROPERTY! You will not find a more affordable lakefront lot on Sylvan Lake. 62 feet of lakefront and 195 feet deep, this level lot is ready for your dream lake home. Twin Rose is in Jarvis Bay and within walking distance from the Town of Sylvan Lake. Connected by a lovely walking path, and located on the sunny side of the lake you will not find a more convenient location on the lake. Enjoy the wonderful sunsets right out your back yard. This development, partnered with Black Creek Developments backs onto an environmental reserve and offers a shared path to the communal dock (dock share included in the price and ready for your boat). Twin Rose has been granted permission to plant over 70 Trees along the berm to add privacy and tranquility and planting will begin in the spring. (See renderings) Bring your plans and your flip flops, your lake life awaits. Builder Exclusivity applies.