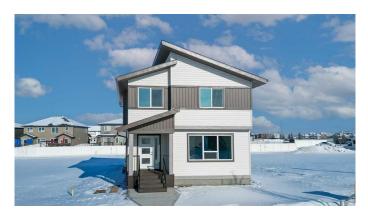

#### \$475,000

3 Bedroom, 3.00 Bathroom, 1,454 sqft Residential on 0.09 Acres

Liberty Landing, Rural Red Deer County, Alberta

Custom Built by Somerset Homes this modern 2 storey home. Unique plan allows for main floor living with the benefit of more rooms on the second floor. Home is adorned with high quality finishes throughout. Home has a great open floorplan, and great light with oversized windows. 9' main floor, and large central island. Custom railing. Located in the community of Liberty Landing, with great access to parks and extensive pathway network. Includes large deck and \$1000 landscape voucher provided by the Developer.

#### **Essential Information**

| MLS® #         | A2194332    |
|----------------|-------------|
| Price          | \$475,000   |
| Bedrooms       | 3           |
| Bathrooms      | 3.00        |
| Full Baths     | 2           |
| Half Baths     | 1           |
| Square Footage | 1,454       |
| Acres          | 0.09        |
| Year Built     | 2023        |
| Туре           | Residential |
| Sub-Type       | Detached    |
| Style          | 2 Storey    |