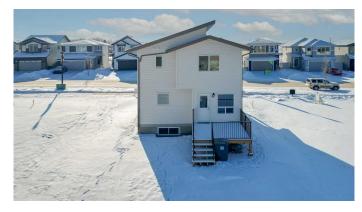

#### \$475,000

3 Bedroom, 3.00 Bathroom, 1,454 sqft Residential on 0.09 Acres

Liberty Landing, Rural Red Deer County, Alberta

Custom Built by Somerset Homes this modern 2 storey home. Unique plan allows for main floor living with the benefit of more rooms on the second floor. Home is adorned with high quality finishes throughout. Home has a great open floorplan, and great light with oversized windows. 9' main floor, and large central island. Custom railing. Located in the community of Liberty Landing, with great access to parks and extensive pathway network. Includes large deck and \$1000 landscape voucher provided by the Developer.

| Status                | Active                                                                                               |  |
|-----------------------|------------------------------------------------------------------------------------------------------|--|
| Community Information |                                                                                                      |  |
| Address               | 18 Memorial Parkway                                                                                  |  |
| Subdivision           | Liberty Landing                                                                                      |  |
| City                  | Rural Red Deer County                                                                                |  |
| County                | Red Deer County                                                                                      |  |
| Province              | Alberta                                                                                              |  |
| Postal Code           | T4E 3B7                                                                                              |  |
| Amenities             |                                                                                                      |  |
| Parking Spaces        | 2                                                                                                    |  |
| Parking               | Parking Pad                                                                                          |  |
| Interior              |                                                                                                      |  |
| Interior Features     | Closet Organizers, Kitchen Island, No Animal Home, No Smoking Home,<br>Open Floorplan, Vinyl Windows |  |
| Appliances            | Dishwasher, Microwave Hood Fan, Refrigerator, Electric Range                                         |  |
| Heating               | Forced Air, Natural Gas                                                                              |  |
| Cooling               | None                                                                                                 |  |
| Has Basement          | Yes                                                                                                  |  |
| Basement              | Full, Unfinished                                                                                     |  |
| Exterior              |                                                                                                      |  |
| Exterior Features     | Private Yard                                                                                         |  |
| Lot Description       | Back Lane, Back Yard                                                                                 |  |
|                       |                                                                                                      |  |