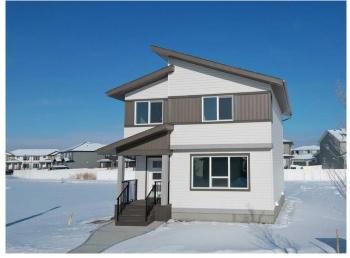

#### \$475,000

3 Bedroom, 3.00 Bathroom, 1,454 sqft Residential on 0.09 Acres

Liberty Landing, Rural Red Deer County, Alberta

Custom Built by Somerset Homes this modern 2 storey home. Unique plan allows for main floor living with the benefit of more rooms on the second floor. Home is adorned with high quality finishes throughout. Home has a great open floorplan, and great light with oversized windows. 9' main floor, and large central island. Custom railing. Located in the community of Liberty Landing, with great access to parks and extensive pathway network. Includes large deck and \$1000 landscape voucher provided by the Developer.

#### **Essential Information**

| MLS® #         | A2194332    |
|----------------|-------------|
| Price          | \$475,000   |
| Bedrooms       | 3           |
| Bathrooms      | 3.00        |
| Full Baths     | 2           |
| Half Baths     | 1           |
| Square Footage | 1,454       |
| Acres          | 0.09        |
| Year Built     | 2023        |
| Туре           | Residential |
| Sub-Type       | Detached    |
| Style          | 2 Storey    |