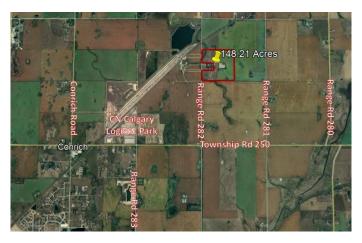

# \$8,900,000 - 251066 Range Road 282 Road, Rural Rocky View County

MLS® #A2194356

## \$8,900,000

0 Bedroom, 0.00 Bathroom, Land on 148.21 Acres

NONE, Rural Rocky View County, Alberta

Future Industrial Development Land for sale! Located within the Conrich Area Structure Plan and is designated for future Heavy Industrial and light Industrial use. Situated along Range Road 282, the property is minutes away from CN Calgary Logistics Park and other future industrial parks. Low property tax compared to Chestermere and Calgary. Located less than 10 minutes away from Conrich, 15 minutes from Chestermere and 30 minutes away from Calgary. Neighboring properties currently in for sub division and construction to start this year

# **Community Information**

Address 251066 Range Road 282 Road

Subdivision NONE

City Rural Rocky View County

County Rocky View County

Province Alberta

Postal Code T1Z 0P3