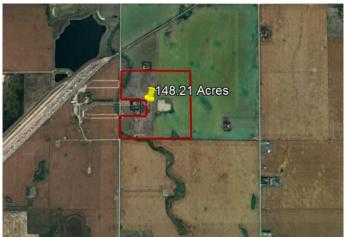

## \$8,900,000

0 Bedroom, 0.00 Bathroom, Land on 148.21 Acres

NONE, Rural Rocky View County, Alberta

Future Industrial Development Land for sale! Located within the Conrich Area Structure Plan and is designated for future Heavy Industrial and light Industrial use. Situated along Range Road 282, the property is minutes away from CN Calgary Logistics Park and other future industrial parks. Low property tax compared to Chestermere and Calgary. Located less than 10 minutes away from Conrich, 15 minutes from Chestermere and 30 minutes away from Calgary. Neighboring properties currently in for sub division and construction to start this year

### **Essential Information**

MLS® # A2194356 Price \$8,900,000

Bathrooms 0.00

Acres 148.21

Type Land

Sub-Type Industrial Land

Status Active