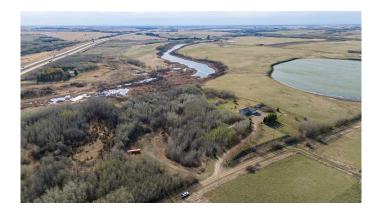

#### \$199,900

0 Bedroom, 0.00 Bathroom, Land on 8.18 Acres

NONE, Rural Vermilion River, County of, Alberta

Make your move and build your dream home here! Set conveniently just off of Highway 16 on Range Road 25 there is very limited gravel from the highway in order to access the land. You will find 8.18 acres of private, natural bush Country Residential land within minutes of the City and close proximity to the Village of Kitscoty. The potential driveway area has had a load of gravel poured. The Seller relays that the East side of the property houses a beaver lodge at times as well as a hill for tobogganing options. A water drilling report was completed in the past and utilities are located nearby. The sea-can on site is negotiable. Buy land – they're not making it anymore!