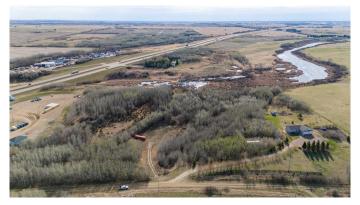

#### \$199,900

0 Bedroom, 0.00 Bathroom, Land on 8.18 Acres

NONE, Rural Vermilion River, County of, Alberta

Make your move and build your dream home here! Set conveniently just off of Highway 16 on Range Road 25 there is very limited gravel from the highway in order to access the land. You will find 8.18 acres of private, natural bush Country Residential land within minutes of the City and close proximity to the Village of Kitscoty. The potential driveway area has had a load of gravel poured. The Seller relays that the East side of the property houses a beaver lodge at times as well as a hill for tobogganing options. A water drilling report was completed in the past and utilities are located nearby. The sea-can on site is negotiable. Buy land – they're not making it anymore!