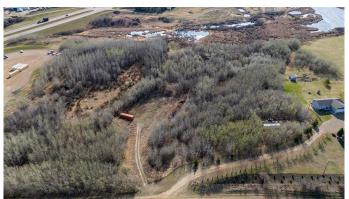

#### \$199,900

0 Bedroom, 0.00 Bathroom, Land on 8.18 Acres

NONE, Rural Vermilion River, County of, Alberta

Make your move and build your dream home here! Set conveniently just off of Highway 16 on Range Road 25 there is very limited gravel from the highway in order to access the land. You will find 8.18 acres of private, natural bush Country Residential land within minutes of the City and close proximity to the Village of Kitscoty. The potential driveway area has had a load of gravel poured. The Seller relays that the East side of the property houses a beaver lodge at times as well as a hill for tobogganing options. A water drilling report was completed in the past and utilities are located nearby. The sea-can on site is negotiable. Buy land – they're not making it anymore!