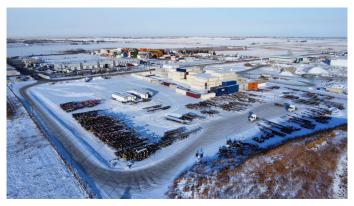

### \$1

0 Bedroom, 0.00 Bathroom, Land on 4.50 Acres

NONE, Rural Rocky View County, Alberta

Located just one block south of Glenmore Trail SE, at RR 283 with convenient access to Stoney Trail, this industrial storage site offers flexibility and efficiency for a range of operations. Two contiguous parcels are available—4.5 acres and 5.0 acres—which can be leased separately or combined for a larger footprint. The site is compacted, level, and ready for use, with power and gas available at the property line. Fencing will be provided on a 5-year lease term. Positioned minutes from Foothills Industrial Park and major distribution hubs, this location ensures seamless connectivity to key transportation routes.