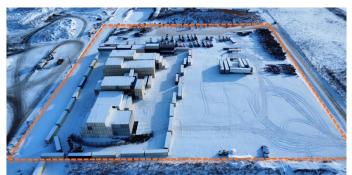

### \$1

0 Bedroom, 0.00 Bathroom, Land on 4.50 Acres

NONE, Rural Rocky View County, Alberta

Located just one block south of Glenmore Trail SE, at RR 283 with convenient access to Stoney Trail, this industrial storage site offers flexibility and efficiency for a range of operations. Two contiguous parcels are available—4.5 acres and 5.0 acres—which can be leased separately or combined for a larger footprint. The site is compacted, level, and ready for use, with power and gas available at the property line. Fencing will be provided on a 5-year lease term. Positioned minutes from Foothills Industrial Park and major distribution hubs, this location ensures seamless connectivity to key transportation routes.