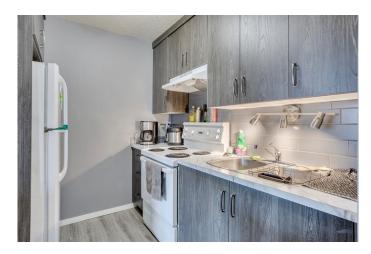

### \$56,000

2 Bedroom, 1.00 Bathroom, 904 sqft Residential on 0.00 Acres

Downtown, Fort McMurray, Alberta

Welcome to this beautifully updated top-floor 2 bedroom, 1 bathroom condo in "The Low Rise" of River Park Glen. Step inside to find new vinyl plank flooring, new trim and fresh paint throughout, creating a modern atmosphere. The kitchen has been renovated with a wall removed to create an open concept feel, including brand new soft close cabinets, new backsplash and new countertops, perfect for cooking and entertaining. The updated 4pc bathroom boasts new sink, vanity, toilet and backsplash for a refreshed look. Bedrooms are large and primary includes a walk-in closet. Enjoy your huge private balcony, recently replaced by the condo corporation. Located in a prime location, this unit is perfect for investors and first time home buyers alike. 1 titled parking spot located in the parkade. Schedule your private showing today!

#### Interior

Interior Features Walk-In Closet(s), Ceiling Fan(s), Storage

Appliances Electric Stove, Range Hood, Refrigerator, Window Coverings

Heating Baseboard

Cooling None