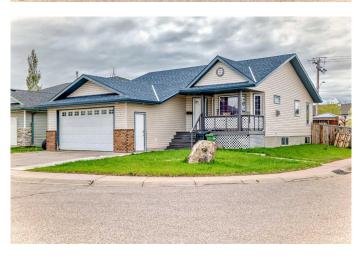

# \$600,000 - 1 Madison Court, Strathmore

MLS® #A2195166

# \$600,000

5 Bedroom, 3.00 Bathroom, 1,283 sqft Residential on 0.14 Acres

Maplewood., Strathmore, Alberta

NEW ROOF, SIDING, EAVESTROUGH. AIR CONDITIONED. Great Corner Lot. Lots of Off-Street Parking. Cul-de-sac Location. Property is Expansive Not Expensive. Potential Plus. Central Air Conditioned.5 Bedrooms. 3 Bathrooms. 2 Laundry Areas Up/Dow. Fully Developed. Fenced Yard. Pet Friendly. Hot Tub. Cement Pad in Backyard. Great for Basketball. Upper Deck 20 x 9. Lower Deck 28x18. Gas hook-up for the Barbeque. Covered Porch 16X5. Enjoy the Outdoor Space. South Backyard. Great Home for 2 families. Come See.

#### **Essential Information**

MLS® # A2195166 Price \$600,000

Bedrooms 5

Bathrooms 3.00

Full Baths 3

Square Footage 1,283

Acres 0.14

Year Built 1998

# **Community Information**

Address 1 Madison Court

Subdivision Maplewood.
City Strathmore

County Wheatland County

Province Alberta
Postal Code T1P 1M5

## **Exterior**

Exterior Features Private Yard

Lot Description Back Yard, Front Yard, Landscaped, Corner Lot, Cul-De-Sac, Low

Maintenance Landscape, Level

Roof Asphalt Shingle

Construction Vinyl Siding

Foundation Poured Concrete