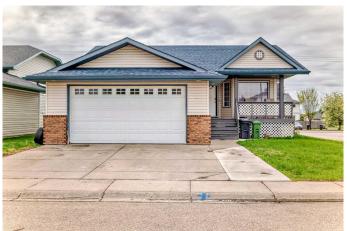

# \$600,000 - 1 Madison Court, Strathmore

MLS® #A2195166

# \$600,000

5 Bedroom, 3.00 Bathroom, 1,283 sqft Residential on 0.14 Acres

Maplewood., Strathmore, Alberta

NEW ROOF, SIDING, EAVESTROUGH. AIR CONDITIONED. Great Corner Lot. Lots of Off-Street Parking. Cul-de-sac Location. Property is Expansive Not Expensive. Potential Plus. Central Air Conditioned.5 Bedrooms. 3 Bathrooms. 2 Laundry Areas Up/Dow. Fully Developed. Fenced Yard. Pet Friendly. Hot Tub. Cement Pad in Backyard. Great for Basketball. Upper Deck 20 x 9. Lower Deck 28x18. Gas hook-up for the Barbeque. Covered Porch 16X5. Enjoy the Outdoor Space. South Backyard. Great Home for 2 families. Come See.

#### **Essential Information**

MLS® # A2195166 Price \$600,000

Bedrooms 5

Bathrooms 3.00

Full Baths 3

Square Footage 1,283

Acres 0.14

Year Built 1998

# **Community Information**

Address 1 Madison Court

Subdivision Maplewood.
City Strathmore

County Wheatland County

Province Alberta
Postal Code T1P 1M5

## **Exterior**

Exterior Features Private Yard

Lot Description Back Yard, Front Yard, Landscaped, Corner Lot, Cul-De-Sac, Low

Maintenance Landscape, Level

Roof Asphalt Shingle

Construction Vinyl Siding

Foundation Poured Concrete