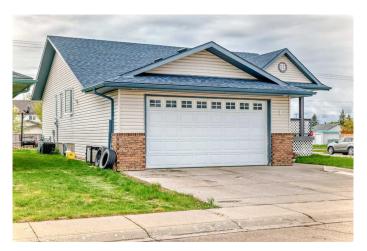

# \$600,000 - 1 Madison Court, Strathmore

MLS® #A2195166

# \$600,000

5 Bedroom, 3.00 Bathroom, 1,283 sqft Residential on 0.14 Acres

Maplewood., Strathmore, Alberta

NEW ROOF, SIDING, EAVESTROUGH. AIR CONDITIONED. Great Corner Lot. Lots of Off-Street Parking. Cul-de-sac Location. Property is Expansive Not Expensive. Potential Plus. Central Air Conditioned.5 Bedrooms. 3 Bathrooms. 2 Laundry Areas Up/Dow. Fully Developed. Fenced Yard. Pet Friendly. Hot Tub. Cement Pad in Backyard. Great for Basketball. Upper Deck 20 x 9. Lower Deck 28x18. Gas hook-up for the Barbeque. Covered Porch 16X5. Enjoy the Outdoor Space. South Backyard. Great Home for 2 families. Come See.

#### **Essential Information**

MLS® # A2195166 Price \$600,000

Bedrooms 5

Bathrooms 3.00

Full Baths 3

Square Footage 1,283

Acres 0.14

Year Built 1998

# **Community Information**

Address 1 Madison Court

Subdivision Maplewood.
City Strathmore

County Wheatland County

Province Alberta
Postal Code T1P 1M5

## **Exterior**

Exterior Features Private Yard

Lot Description Back Yard, Front Yard, Landscaped, Corner Lot, Cul-De-Sac, Low

Maintenance Landscape, Level

Roof Asphalt Shingle

Construction Vinyl Siding

Foundation Poured Concrete