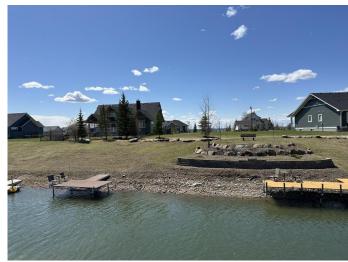

#### \$190,000

0 Bedroom, 0.00 Bathroom, Land on 0.23 Acres

Meridian Beach, Rural Ponoka County, Alberta

Life by the lake is best savored with your own private dock, a sanctuary for leisurely hours spent reading, launching your paddleboard, andâ€"most importantlyâ€"providing swift access from your future lake house to load the cooler, gear, and guests into the boatl. As your dream home materializes in enchanting Meridian Beach, this property's canal access, complete with a dock nestled behind, is a treasure that few lots can proudly claim. Lot is short walk to 2 beaches and playgrounds, walking paths. This beach community offers tennis courts and a community hall is a hub for gatherings and celebrations. Why not begin your lake life adventure now, as your dream takes shape?

## Amenities

| Is Waterfront | Yes                      |
|---------------|--------------------------|
| Waterfront    | Canal Access, Waterfront |