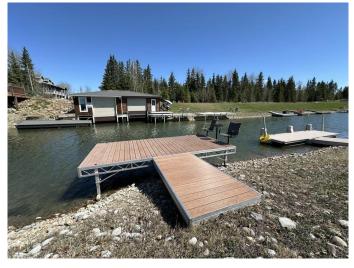

#### \$190,000

0 Bedroom, 0.00 Bathroom, Land on 0.23 Acres

Meridian Beach, Rural Ponoka County, Alberta

Life by the lake is best savored with your own private dock, a sanctuary for leisurely hours spent reading, launching your paddleboard, andâ€"most importantlyâ€"providing swift access from your future lake house to load the cooler, gear, and guests into the boatl. As your dream home materializes in enchanting Meridian Beach, this property's canal access, complete with a dock nestled behind, is a treasure that few lots can proudly claim. Lot is short walk to 2 beaches and playgrounds, walking paths. This beach community offers tennis courts and a community hall is a hub for gatherings and celebrations. Why not begin your lake life adventure now, as your dream takes shape?

## Amenities

| Is Waterfront | Yes                      |
|---------------|--------------------------|
| Waterfront    | Canal Access, Waterfront |