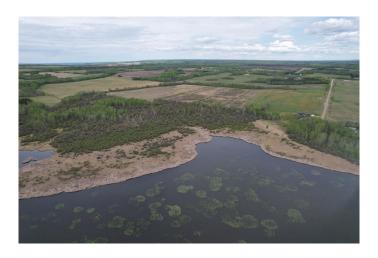

### \$400,000

0 Bedroom, 0.00 Bathroom, Agri-Business on 146.27 Acres

NONE, Ridgevalley, Alberta

Great 146.27 Acre parcel of land located 45 minutes East of Grande Prairie and bordering the west side of Sturgeon Lake. The land is nicely located on the end of a private dead end road and slopes off to the south west overlooking the lake and the valley. Tons of great building spots or spots to build a cabin back in on the lake. Approx 40 Acres open and the rest is treed. Land has an older fence on 2 sides but would need some work. Lake comes right into property and there is an easement through the MD restricting any construction on the lake shore.

# **Community Information**

Address Range Road 250 S

Subdivision NONE

City Ridgevalley

County Greenview No. 16, M.D. of

Province Alberta
Postal Code T0H0Y0