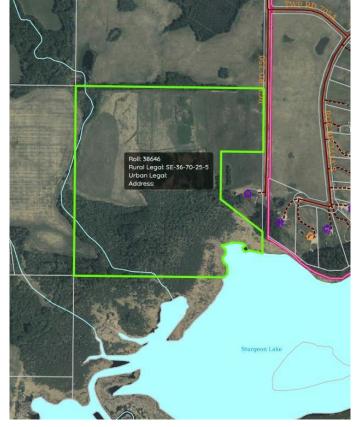

### \$400,000

0 Bedroom, 0.00 Bathroom, Agri-Business on 146.27 Acres

NONE, Ridgevalley, Alberta

Great 146.27 Acre parcel of land located 45 minutes East of Grande Prairie and bordering the west side of Sturgeon Lake. The land is nicely located on the end of a private dead end road and slopes off to the south west overlooking the lake and the valley. Tons of great building spots or spots to build a cabin back in on the lake. Approx 40 Acres open and the rest is treed. Land has an older fence on 2 sides but would need some work. Lake comes right into property and there is an easement through the MD restricting any construction on the lake shore.

#### **Amenities**

Is Waterfront Yes

Waterfront Lake, Lake Front