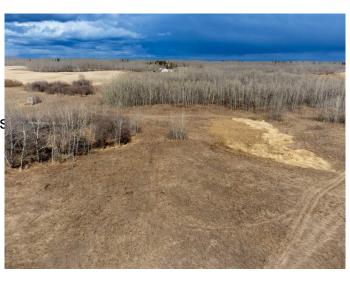

## \$2,500,000

0 Bedroom, 0.00 Bathroom, Land on 20.51 Acres

Colchester Lane, Rural Strathcona County, Alberta

20.52 Acres Zoned RA (Rural Residential/Agriculture). This rolling and treed land has so much to offer and is located minutes to Sherwood Park in the sough after area of COLCHESTER. Many excellent building sites. Property has Power, Gas & Cable already in.