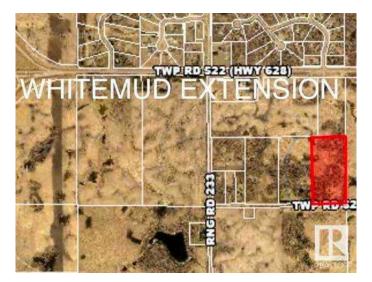

## \$2,500,000

0 Bedroom, 0.00 Bathroom, Land on 20.51 Acres

Colchester Lane, Rural Strathcona County, Alberta

20.52 Acres Zoned RA (Rural Residential/Agriculture). This rolling and treed land has so much to offer and is located minutes to Sherwood Park in the sough after area of COLCHESTER. Many excellent building sites. Property has Power, Gas & Cable already in.

# **Community Information**

Address 23246 Township 521a Towns

Subdivision Colchester Lane

City Rural Strathcona County

County Strahcona County

Province Alberta
Postal Code T8B 1G8