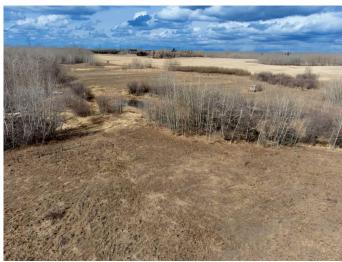

## \$2,500,000

0 Bedroom, 0.00 Bathroom, Land on 20.51 Acres

Colchester Lane, Rural Strathcona County, Alberta

20.52 Acres Zoned RA (Rural Residential/Agriculture). This rolling and treed land has so much to offer and is located minutes to Sherwood Park in the sough after area of COLCHESTER. Many excellent building sites. Property has Power, Gas & Cable already in.