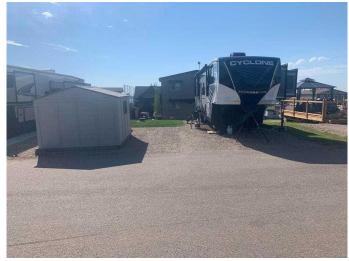

### \$92,000

0 Bedroom, 0.00 Bathroom, Land on 0.07 Acres

Whispering Pines, Rural Red Deer County, Alberta

Here is a spacious lot at Beautiful Whispering Pines Golf & Country Club. This lot is landscaped, comes with a shed for storage and has a nice area to sit and enjoy a fire. Come and spend the Spring, Summer and Fall on the lake, swimming in the resort indoor pool or relaxing in the hot tub, dining in the club house restaurant, visiting with your great neighbors, walking throughout the beautiful resort and lake, take the kids for ice cream or to the playground!! This lot is fully serviced with its own power, water and sewer. The best news is, once you realize how much you love it here, you may decide you want to add a park model home, modular or build your forever home with or without a garage on this lot! Lot 5054 at 25054 South Pine Lake Road is 145kms from Calgary, 175kms from Edmonton and 35kms from Red Deer. An easy commute and all on pavement.