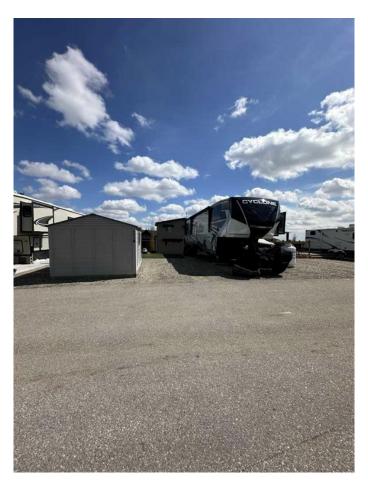

### \$92,000

0 Bedroom, 0.00 Bathroom, Land on 0.07 Acres

Whispering Pines, Rural Red Deer County, Alberta

Here is a spacious lot at Beautiful Whispering Pines Golf & Country Club. This lot is landscaped, comes with a shed for storage and has a nice area to sit and enjoy a fire. Come and spend the Spring, Summer and Fall on the lake, swimming in the resort indoor pool or relaxing in the hot tub, dining in the club house restaurant, visiting with your great neighbors, walking throughout the beautiful resort and lake, take the kids for ice cream or to the playground!! This lot is fully serviced with its own power, water and sewer. The best news is, once you realize how much you love it here, you may decide you want to add a park model home, modular or build your forever home with or without a garage on this lot! Lot 5054 at 25054 South Pine Lake Road is 145kms from Calgary, 175kms from Edmonton and 35kms from Red Deer. An easy commute and all on pavement.