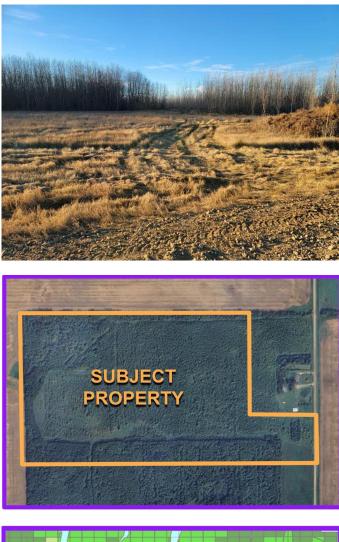

#### \$159,000

0 Bedroom, 0.00 Bathroom, Land on 67.00 Acres

NONE, Rural Athabasca County, Alberta

OVER 60 ACRES - private, treed, with Crown Land and Flat Lake nearby, less than 20 minutes from Athabasca. The perfect RV retreat for your recreational getaways - or the site of your dream acreage. With easy road access, and a variety of clearings nestled in the trees, you will love the options to enjoy this property. (Newly subdivided - exact acreage and updated tax assessment will be updated here soon.)