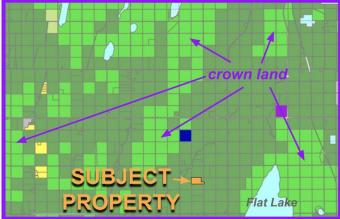

#### \$159,000

0 Bedroom, 0.00 Bathroom, Land on 67.00 Acres

NONE, Rural Athabasca County, Alberta

OVER 60 ACRES - private, treed, with Crown Land and Flat Lake nearby, less than 20 minutes from Athabasca. The perfect RV retreat for your recreational getaways - or the site of your dream acreage. With easy road access, and a variety of clearings nestled in the trees, you will love the options to enjoy this property. (Newly subdivided - exact acreage and updated tax assessment will be updated here soon.)