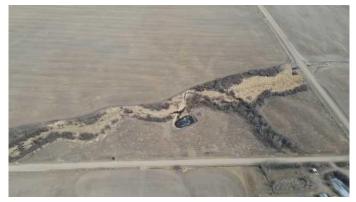

#### \$49,000

0 Bedroom, 0.00 Bathroom, Land on 10.23 Acres

Northern Sunrise County, Rural Northern Sunrise County, Alberta

A 10 acre + parcel about 9 miles directly west of Nampa Alberta that will be the perfect spot for you new home - divided by a draw you will get about 2/3 on one side with great views or a good spot to fence for horses and the other 1/3 give lots of building spots - or if you want be a little farther from the road and traffic the north piece offers the same opportunities and a little more privacy. The sign is up!! Cal today!!