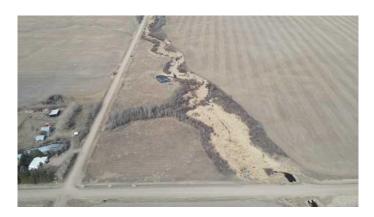

#### \$49,000

0 Bedroom, 0.00 Bathroom, Land on 10.23 Acres

Northern Sunrise County, Rural Northern Sunrise County, Alberta

A 10 acre + parcel about 9 miles directly west of Nampa Alberta that will be the perfect spot for you new home - divided by a draw you will get about 2/3 on one side with great views or a good spot to fence for horses and the other 1/3 give lots of building spots - or if you want be a little farther from the road and traffic the north piece offers the same opportunities and a little more privacy. The sign is up!! Cal today!!