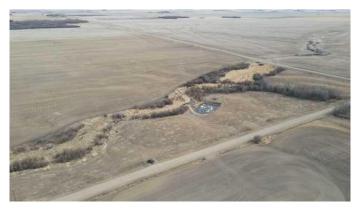

#### \$49,000

0 Bedroom, 0.00 Bathroom, Land on 10.23 Acres

Northern Sunrise County, Rural Northern Sunrise County, Alberta

A 10 acre + parcel about 9 miles directly west of Nampa Alberta that will be the perfect spot for you new home - divided by a draw you will get about 2/3 on one side with great views or a good spot to fence for horses and the other 1/3 give lots of building spots - or if you want be a little farther from the road and traffic the north piece offers the same opportunities and a little more privacy. The sign is up!! Cal today!!