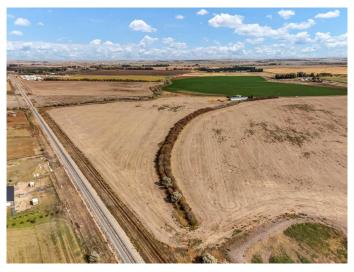

# \$1,197,000 - Township Road 120, Rural Cypress County

MLS® #A2195751

\$1,197,000

0 Bedroom, 0.00 Bathroom, Land on 92.66 Acres

NONE, Rural Cypress County, Alberta

Incredible commercial land opportunity located along Township 120 just outside the South end of the City. This might be the investment you have been hunting for with 92.66 acres of HWY-C zoning. Permitted uses include: Accessory Building(s) and Use(s) to Discretionary Uses, Agricultural Operations, Secondary, Agritourism, Amusement and Entertainment Facility, Auctioneering Services, Automotive, Equipment and Vehicle Services, Bars and Pubs, Bulk Fuel Depot, Campground, Cannabis Cultivation, Cannabis Processing and Distribution, Cannabis Retail Store, Community Uses, Dwelling, Single-Detached, Equestrian Centre, Heavy Truck and Equipment Storage and Sales, Industrial, Light Uses, Liquor Retail Sales, Livestock Auction Markets, Move-in Buildings, Other Uses, Performance and Event Venue, Recreation Facility, Secondary Suite, Shooting Range, Indoor Small Animal Breeding/Boarding, Services, Temporary Accommodations, Warehouse Sales and Storage Facilities, Wind Energy Facilities, Wind Energy - Small Scale