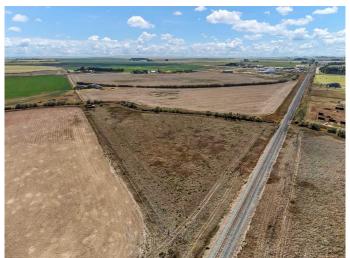

# \$1,197,000 - Township Road 120, Rural Cypress County

MLS® #A2195751

\$1,197,000

0 Bedroom, 0.00 Bathroom, Land on 92.66 Acres

NONE, Rural Cypress County, Alberta

Incredible commercial land opportunity located along Township 120 just outside the South end of the City. This might be the investment you have been hunting for with 92.66 acres of HWY-C zoning. Permitted uses include: Accessory Building(s) and Use(s) to Discretionary Uses, Agricultural Operations, Secondary, Agritourism, Amusement and Entertainment Facility, Auctioneering Services, Automotive, Equipment and Vehicle Services, Bars and Pubs, Bulk Fuel Depot, Campground, Cannabis Cultivation, Cannabis Processing and Distribution, Cannabis Retail Store, Community Uses, Dwelling, Single-Detached, Equestrian Centre, Heavy Truck and Equipment Storage and Sales, Industrial, Light Uses, Liquor Retail Sales, Livestock Auction Markets, Move-in Buildings, Other Uses, Performance and Event Venue, Recreation Facility, Secondary Suite, Shooting Range, Indoor Small Animal Breeding/Boarding, Services, Temporary Accommodations, Warehouse Sales and Storage Facilities, Wind Energy Facilities, Wind Energy - Small Scale