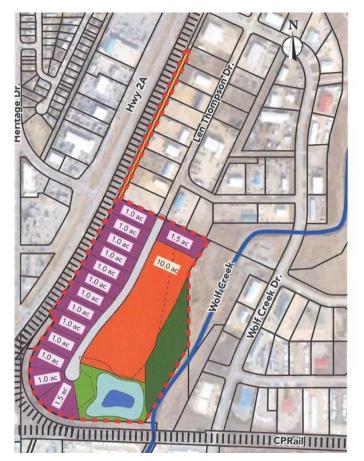

#### \$337,500

0 Bedroom, 0.00 Bathroom, Land on 1.50 Acres

Wolf Creek Industrial Park, Lacombe, Alberta

15 Acre industrial park in the heart of Lacombe. Easy access to Highway 2, 2A and 12. Great location across from the new Public Works shop and yard site. On pavement. Great visibility from highway 2A. Zoned light industrial and there is potential for commercial / retail uses as well. Shovel ready with street lights and services to lot. Lots are 1 to 1.5 acres but could easily be amalgamated for larger parcel needs.

MLS® # A2195879 Price \$337,500

Bathrooms 0.00
Acres 1.50
Type Land

Sub-Type Industrial Land

Status Active

### **Community Information**

Address 5399 Len Thompson Drive Subdivision Wolf Creek Industrial Park

City Lacombe
County Lacombe
Province Alberta
Postal Code T4L 2H3

#### **Additional Information**

Date Listed February 19th, 2025

Days on Market 155 Zoning I1