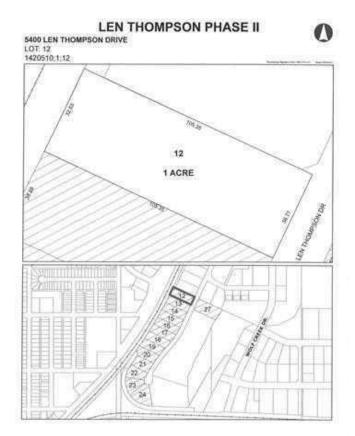

#### \$225,000

0 Bedroom, 0.00 Bathroom, Land on 1.00 Acres

Wolf Creek Industrial Park, Lacombe, Alberta

15 Acre industrial park in the heart of Lacombe. Easy access to Highway 2, 2A and 12. Great location across from the new Public Works shop and yard site. On pavement. Great visibility from highway 2A. Zoned light industrial and there is potential for commercial / retail uses as well. Shovel ready with street lights and services to lot. Lots are 1 to 1.5 acres but could easily be amalgamated for larger parcel needs.

## **Community Information**

| Address     | 5400 Len Thompson Drive    |
|-------------|----------------------------|
| Subdivision | Wolf Creek Industrial Park |
| City        | Lacombe                    |
| County      | Lacombe                    |
| Province    | Alberta                    |
| Postal Code | T4L 2H3                    |

### **Additional Information**

Date Listed February 19th, 2025

Days on Market 102 Zoning I1