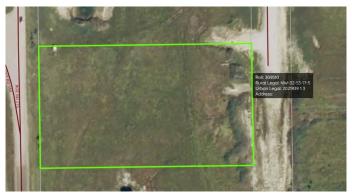

### \$119,900

0 Bedroom, 0.00 Bathroom, Land on 3.78 Acres

NONE, Rural Yellowhead County, Alberta

Just 3.5 km from town, in a desirable area of acreages, you will find this 3.78-acre lot that is ready for your building plans. The Country Residential zoning in this subdivision allows for both stick-built homes and modular homes, and there are no registered restrictive covenants imposing architectural controls regarding building types, minimum square footage, or exterior finishes. This lot has power access along the west property line, and a natural gas line runs through the property, making it convenient to access services. It is located at the corner of Range Road 175 and Township Road 540, with access off Township Road 540. Enjoy country living while being close to all the amenities of town.

## **Community Information**

Address Lot 3, Range Road 175 And Township Road 540

Subdivision NONE

City Rural Yellowhead County

County Yellowhead County

Province Alberta
Postal Code T7E 3L7

**Exterior** 

Lot Description Rectangular Lot, Gentle Sloping