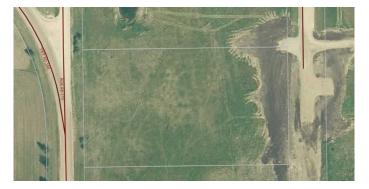

### \$119,900

0 Bedroom, 0.00 Bathroom, Land on 3.78 Acres

NONE, Rural Yellowhead County, Alberta

Just 3.5 km from town, in a desirable area of acreages, you will find this 3.78-acre lot that is ready for your building plans. The Country Residential zoning in this subdivision allows for both stick-built homes and modular homes, and there are no registered restrictive covenants imposing architectural controls regarding building types, minimum square footage, or exterior finishes. This lot has power access along the west property line, and a natural gas line runs through the property, making it convenient to access services. It is located at the corner of Range Road 175 and Township Road 540, with access off Township Road 540. Enjoy country living while being close to all the amenities of town.

## **Community Information**

Address Lot 3, Range Road 175 And Township Road 540

Subdivision NONE

City Rural Yellowhead County

County Yellowhead County

Province Alberta
Postal Code T7E 3L7

**Exterior** 

Lot Description Rectangular Lot, Gentle Sloping