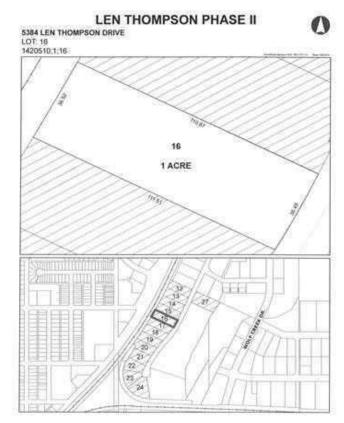

# \$225,000 - 5384 Len Thompson Drive, Lacombe

MLS® #A2195896

### \$225,000

0 Bedroom, 0.00 Bathroom, Land on 1.00 Acres

Wolf Creek Industrial Park, Lacombe, Alberta

15 Acre industrial park in the heart of Lacombe. Easy access to Highway 2, 2A and 12. Great location across from the new Public Works shop and yard site. On pavement. Great visibility from highway 2A. Zoned light industrial and there is potential for commercial / retail uses as well. Shovel ready with street lights and services to lot. Lots are 1 to 1.5 acres but could easily be amalgamated for larger parcel needs.

## **Community Information**

Address 5384 Len Thompson Drive Subdivision Wolf Creek Industrial Park

City Lacombe County Lacombe Province Alberta Postal Code T4L 2H3

### **Additional Information**

**Date Listed** February 19th, 2025

Days on Market 198 Zoning I1