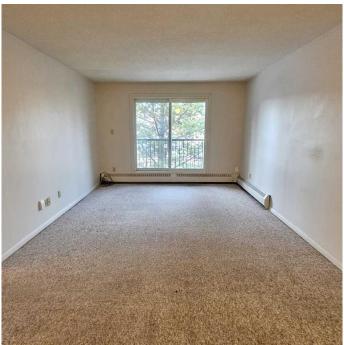

### \$62,000

2 Bedroom, 1.00 Bathroom, 776 sqft Residential on 0.00 Acres

NONE, Edson, Alberta

An investment opportunity awaits! This 2-bedroom unit is on the second floor of Building A and has a northern view. All rooms are a good size and have either carpet or linoleum. Galley style kitchen with full sized fridge, stove and dishwasher. Huge living room with patios doors to the balcony that is great for BBQing or enjoying the outdoors. There's a 4-piece bathroom, a large in-suite storage room and large closet storage space in the unit's entrance. The building's laundry room is on the lower level and has upgraded machines operated by a Coinomatic card system. Building security includes interior hallway and entrance cameras and each entrance has fob controlled access for tenants and an intercom system for guests. Large parking lot provides one powered spot for each unit and other spots available for a monthly fee. Building security includes interior hallway and entrance cameras and each entrance has fob controlled access for tenants and an intercom system for guests. The large parking lot provides one powered spot for each unit and there's lots of street parking for guests. Mountain Vista Condominiums are professionally managed by Realty Canada, and there is an onsite manager with an office in Building A. There's a great Condo Board in place and the Condo Corporation has a healthy Reserve Fund. The complex is located in the Westhaven neighborhood, close to schools, shopping, recreation, and the Town's trail