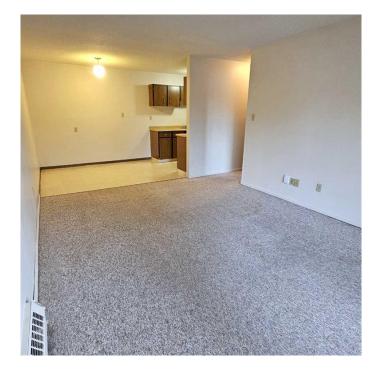

### \$62,000

2 Bedroom, 1.00 Bathroom, 776 sqft Residential on 0.00 Acres

NONE, Edson, Alberta

An investment opportunity awaits! This 2-bedroom unit is on the second floor of Building A and has a northern view. All rooms are a good size and have either carpet or linoleum. Galley style kitchen with full sized fridge, stove and dishwasher. Huge living room with patios doors to the balcony that is great for BBQing or enjoying the outdoors. There's a 4-piece bathroom, a large in-suite storage room and large closet storage space in the unit's entrance. The building's laundry room is on the lower level and has upgraded machines operated by a Coinomatic card system. Building security includes interior hallway and entrance cameras and each entrance has fob controlled access for tenants and an intercom system for guests. Large parking lot provides one powered spot for each unit and other spots available for a monthly fee. Building security includes interior hallway and entrance cameras and each entrance has fob controlled access for tenants and an intercom system for guests. The large parking lot provides one powered spot for each unit and there's lots of street parking for guests. Mountain Vista Condominiums are professionally managed by Realty Canada, and there is an onsite manager with an office in Building A. There's a great Condo Board in place and the Condo Corporation has a healthy Reserve Fund. The complex is located in the Westhaven neighborhood, close to schools, shopping, recreation, and the Town's trail