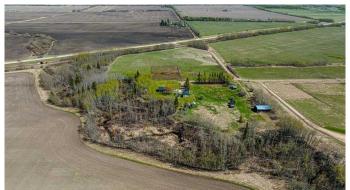

## \$90,000

0 Bedroom, 0.00 Bathroom, Land on 8.40 Acres

NONE, Rural Grande Prairie No. 1, County of, Alberta

Here is 8.4 Acres of opportunity that awaits for the next land investor. Located along HWY 43 just west of Beaverlodge. Zoned AG. Opportunity awaits for a new acreage development or develop as your see fit.