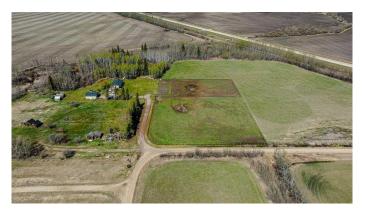

## \$90,000

0 Bedroom, 0.00 Bathroom, Land on 8.40 Acres

NONE, Rural Grande Prairie No. 1, County of, Alberta

Here is 8.4 Acres of opportunity that awaits for the next land investor. Located along HWY 43 just west of Beaverlodge. Zoned AG. Opportunity awaits for a new acreage development or develop as your see fit.