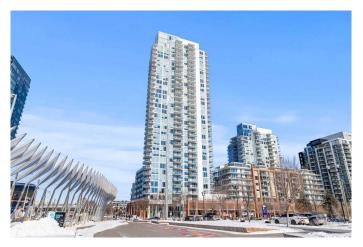

## \$505,000

2 Bedroom, 2.00 Bathroom, 1,122 sqft Residential on 0.00 Acres

Downtown East Village, Calgary, Alberta

Stunning 2-bed, 2-bath corner unit in prestigious Evolution tower offers breathtaking north-facing views of the Bow River from the 21st floor. This bright 1,122 sq ft residence features an expansive patio perfect for outdoor living and entertaining. The modern interior showcases granite countertops, laminate flooring throughout, and in-suite laundry. Located in vibrant East Village, enjoy immediate access to riverside pathways, dog parks, shopping, and diverse dining options. Building amenities include concierge service, state-of-the-art fitness center, sauna, steam room, secure underground parking, and visitor parking.

Built in 2016

# of Stories 34