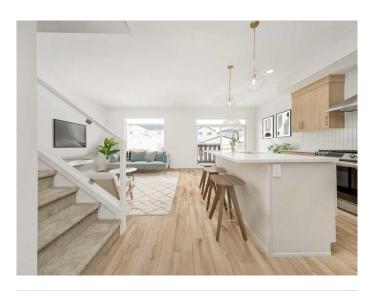

## \$524,900

3 Bedroom, 3.00 Bathroom, 1,673 sqft Residential on 0.09 Acres

Copperwood, Lethbridge, Alberta

The "Isla" by Avonlea Homes is the perfect family home. Located in the architecturally controlled community of Copperwood. The main level hosts a notched out dining nook, eating bar on the kitchen island, walk in pantry. Large windows and tall ceilings make the main floor feel very bright and open. Also notice the new look of the flat painted ceilings. Upstairs resides the 3 bedrooms with the master including an en-suite and walk in closet. The ensuite has a large 5 foot walk-in shower and His/Her sinks. Great Bonus room area for the family to enjoy. Bonus room is in the middle of the upstairs giving privacy to the master retreat from the kids bedrooms. Convenience of laundry is also upstairs. The basement is undeveloped but set up for family room, bedroom and another full bath. Located close to school, Park and Play ground. Home is virtually Staged. New Home Warranty