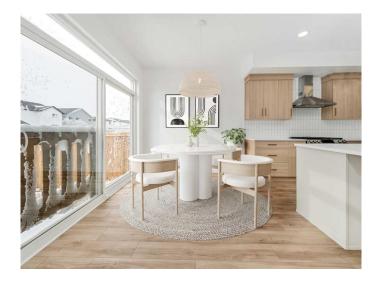

## \$524,900

3 Bedroom, 3.00 Bathroom, 1,673 sqft Residential on 0.09 Acres

Copperwood, Lethbridge, Alberta

The "Isla" by Avonlea Homes is the perfect family home. Located in the architecturally controlled community of Copperwood. The main level hosts a notched out dining nook, eating bar on the kitchen island, walk in pantry. Large windows and tall ceilings make the main floor feel very bright and open. Also notice the new look of the flat painted ceilings. Upstairs resides the 3 bedrooms with the master including an en-suite and walk in closet. The ensuite has a large 5 foot walk-in shower and His/Her sinks. Great Bonus room area for the family to enjoy. Bonus room is in the middle of the upstairs giving privacy to the master retreat from the kids bedrooms. Convenience of laundry is also upstairs. The basement is undeveloped but set up for family room, bedroom and another full bath. Located close to school, Park and Play ground. Home is virtually Staged. New Home Warranty