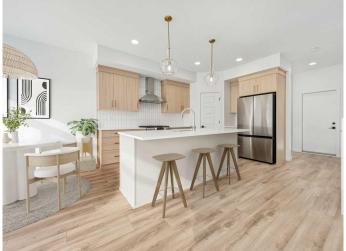

## \$524,900

3 Bedroom, 3.00 Bathroom, 1,673 sqft Residential on 0.09 Acres

Copperwood, Lethbridge, Alberta

The "Isla" by Avonlea Homes is the perfect family home. Located in the architecturally controlled community of Copperwood. The main level hosts a notched out dining nook, eating bar on the kitchen island, walk in pantry. Large windows and tall ceilings make the main floor feel very bright and open. Also notice the new look of the flat painted ceilings. Upstairs resides the 3 bedrooms with the master including an en-suite and walk in closet. The ensuite has a large 5 foot walk-in shower and His/Her sinks. Great Bonus room area for the family to enjoy. Bonus room is in the middle of the upstairs giving privacy to the master retreat from the kids bedrooms. Convenience of laundry is also upstairs. The basement is undeveloped but set up for family room, bedroom and another full bath. Located close to school, Park and Play ground. Home is virtually Staged. New Home Warranty