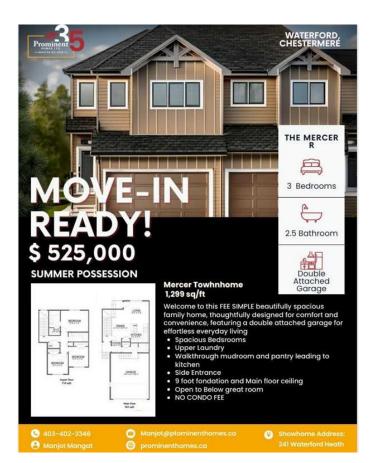

## \$525,000

3 Bedroom, 3.00 Bathroom, 1,316 sqft Residential on 0.06 Acres

NONE, Chestermere, Alberta

Welcome to this Brand new home built by award winning builder, Prominent Homes, in the Brand New Community of Waterford! This Beautiful townhouse has NO CONDO FEES and features 3 Bedrooms and 2 and half Bathrooms and Double Attached Garage and includes blinds! THE MAIN floor also features a Gorgeous Kitchen that has an Island, Dining Nook, and Living Room. THE UPPER floor has 3 Bedrooms including a Large Primary Bedroom with a walk in closet and 4 piece Ensuite and Laundry. It also has Alberta New Home Warranty. Possession is June 2025. Call to book your private showing today!

#### **Essential Information**

MLS® # A2196076 Price \$525,000

Bedrooms 3

Bathrooms 3.00

Full Baths 2

Half Baths 1

Square Footage 1,316

Acres 0.06

## **Community Information**

Address 281 Waterford Heath

Subdivision NONE

City Chestermere County Chestermere

Province Alberta
Postal Code T1X2S1