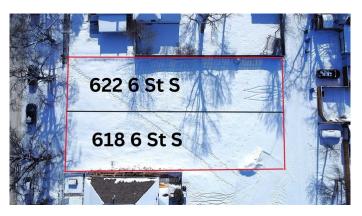

# \$179,000 - 622 6 Street S, Lethbridge

MLS® #A2196093

#### \$179,000

0 Bedroom, 0.00 Bathroom, Land on 0.14 Acres

London Road, Lethbridge, Alberta

Discover this spacious lot in the well-established London Road neighborhood. Situated just moments from the downtown core, this sought-after location is within walking distance of shops, restaurants, parks, and more. Donâ€<sup>™</sup>t miss the opportunity to invest in a thriving community. Buy now and build when you're ready!

## **Community Information**

| Address     | 622 6 Street S |
|-------------|----------------|
| Subdivision | London Road    |
| City        | Lethbridge     |
| County      | Lethbridge     |
| Province    | Alberta        |
| Postal Code | T1J 2E3        |