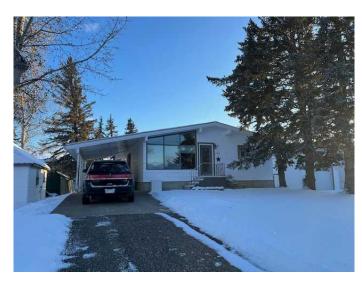

# \$284,900 - 162 W 100 S Street, Raymond

MLS® #A2196221

### \$284,900

3 Bedroom, 2.00 Bathroom, 992 sqft Residential on 0.15 Acres

NONE, Raymond, Alberta

Here is a lovely 3 bed two bath home located in the heart of Raymond. The neighborhood has you close to the schools, downtown, shopping, parks, pool just to mention a few. This home has been well cared for, and has many upgrades through the years including a new roof, new doors and new exterior painting, new kitchen and hardwood floors and new main bath with a bath fitter shower/tub. Tons of natural light, both upstairs and down makes this home welcoming and cozy. Downstairs has another bedroom, including 2 extra spaces for another family space, craft room, games room to name a few and a second bathroom. Nice big yard, garden space, landscaped, and again, well loved and taken care of ~