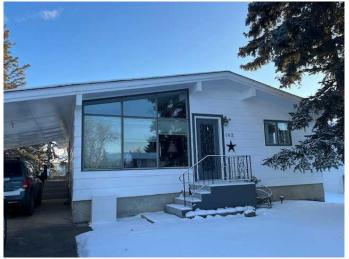

# \$284,900 - 162 W 100 S Street, Raymond

MLS® #A2196221

### \$284,900

3 Bedroom, 2.00 Bathroom, 992 sqft Residential on 0.15 Acres

NONE, Raymond, Alberta

Here is a lovely 3 bed two bath home located in the heart of Raymond. The neighborhood has you close to the schools, downtown, shopping, parks, pool just to mention a few. This home has been well cared for, and has many upgrades through the years including a new roof, new doors and new exterior painting, new kitchen and hardwood floors and new main bath with a bath fitter shower/tub. Tons of natural light, both upstairs and down makes this home welcoming and cozy. Downstairs has another bedroom, including 2 extra spaces for another family space, craft room, games room to name a few and a second bathroom. Nice big yard, garden space, landscaped, and again, well loved and taken care of ~