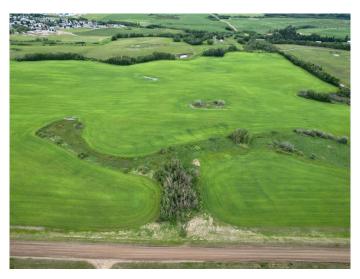

## \$209,000

0 Bedroom, 0.00 Bathroom, Land on 51.93 Acres

NONE, Mayerthorpe, Alberta

51.93 Acres of Urban Reserve Land – Prime Location in Mayerthorpe
This parcel on the east side of Mayerthorpe offers excellent potential for future development. Zoned Urban Reserve and with service road frontage to Highway 43, the property provides great access and visibility. The land was last in crop, and tenant rights apply. With the Town of Mayerthorpe supporting future growth, this is a promising opportunity for investors, developers, or those looking to hold land for the future.