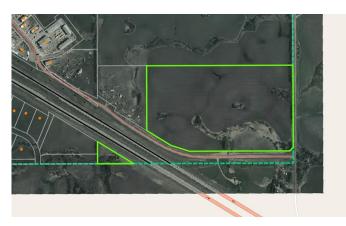

## \$209,000

0 Bedroom, 0.00 Bathroom, Land on 51.93 Acres

NONE, Mayerthorpe, Alberta

51.93 Acres of Urban Reserve Land – Prime Location in Mayerthorpe
This parcel on the east side of Mayerthorpe offers excellent potential for future development. Zoned Urban Reserve and with service road frontage to Highway 43, the property provides great access and visibility. The land was last in crop, and tenant rights apply. With the Town of Mayerthorpe supporting future growth, this is a promising opportunity for investors, developers, or those looking to hold land for the future.

# **Community Information**

Address Range Road 83, 42 Avenue

Subdivision NONE

City Mayerthorpe

County Lac Ste. Anne County

Province Alberta
Postal Code T0E 1N0