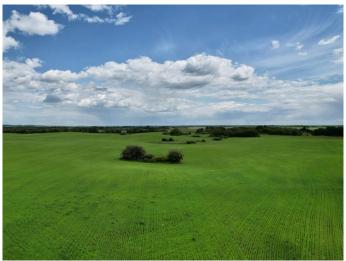

## \$209,000

0 Bedroom, 0.00 Bathroom, Land on 51.93 Acres

NONE, Mayerthorpe, Alberta

51.93 Acres of Urban Reserve Land – Prime Location in Mayerthorpe
This parcel on the east side of Mayerthorpe offers excellent potential for future development. Zoned Urban Reserve and with service road frontage to Highway 43, the property provides great access and visibility. The land was last in crop, and tenant rights apply. With the Town of Mayerthorpe supporting future growth, this is a promising opportunity for investors, developers, or those looking to hold land for the future.