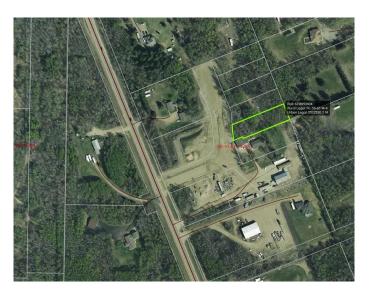

# \$135,000 - 117, 67127 Mission Road, Lac La Biche

MLS® #A2196255

#### \$135,000

0 Bedroom, 0.00 Bathroom, Land on 0.50 Acres

NONE, Lac La Biche, Alberta

Welcome to Martony Estates! A stunning new subdivision just 5 minutes from Lac La Biche, offering convenient access with fully paved roads. This graded lot is ready to build and features municipal water and sewer at the property line, along with power and natural gas. Enjoy the outdoors with walking trails and bike paths right at your doorstep. Lac La Biche is a perfect year-round playground, offering everything from golfing to ice fishing. Enjoy exceptional indoor facilities, including a brand-new pool set for completion in 2026. Explore stunning provincial parks like Sir Winston Churchill, Beaver Lake, Jackson Lake, and Lakeland. Whether you prefer fully serviced campsites or off-the-grid boondocking, there are plenty of camping options to suit your adventure. In addition to this lot, there are 4 other available lots in the subdivision. Come build your dream home in this prime location!

# **Community Information**

| Address     | 117, 67127 Mission Road |
|-------------|-------------------------|
| Subdivision | NONE                    |
| City        | Lac La Biche            |
| County      | Lac La Biche County     |
| Province    | Alberta                 |
| Postal Code | T0A2C0                  |