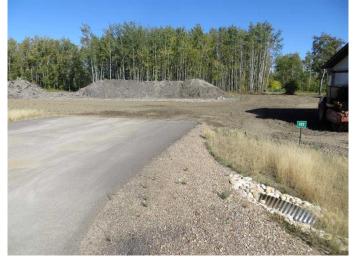

#### \$135,000

0 Bedroom, 0.00 Bathroom, Land on 0.50 Acres

NONE, Lac La Biche, Alberta

Welcome to Martony Estates! A stunning new subdivision just 5 minutes from Lac La Biche, offering convenient access with fully paved roads. This graded lot is ready to build and features municipal water and sewer at the property line, along with power and natural gas. Enjoy the outdoors with walking trails and bike paths right at your doorstep. Lac La Biche is a perfect year-round playground, offering everything from golfing to ice fishing. Enjoy exceptional indoor facilities, including a brand-new pool set for completion in 2026. Explore stunning provincial parks like Sir Winston Churchill, Beaver Lake, Jackson Lake, and Lakeland. Whether you prefer fully serviced campsites or off-the-grid boondocking, there are plenty of camping options to suit your adventure. In addition to this lot, there are 4 other available lots in the subdivision. Come build your dream home in this prime location!