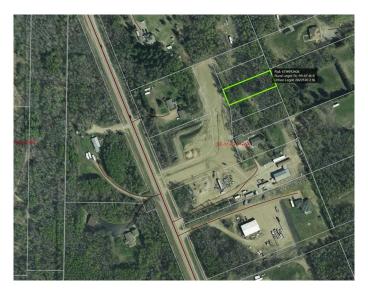

## \$135,000

0 Bedroom, 0.00 Bathroom, Land on 0.50 Acres

NONE, Lac La Biche, Alberta

subdivision just 5 minutes from Lac La Biche. offering convenient access with fully paved roads. This graded lot is ready to build and features municipal water and sewer at the property line, along with power and natural gas. Enjoy the outdoors with walking trails and bike paths right at your doorstep. Lac La Biche is a perfect year-round playground, offering everything from golfing to ice fishing. Enjoy exceptional indoor facilities, including a brand-new pool set for completion in 2026. Explore stunning provincial parks like Sir Winston Churchill, Beaver Lake, Jackson Lake, and Lakeland. Whether you prefer fully serviced campsites or off-the-grid boondocking, there are plenty of camping options to suit your adventure. In addition to this lot, there are 4 other

available lots in the subdivision. Come build

your dream home in this prime location!

Welcome to Martony Estates! A stunning new

# **Community Information**

Address 125, 67127 Mission Road

Subdivision NONE

City Lac La Biche

County Lac La Biche County

Province Alberta
Postal Code T0A2C0