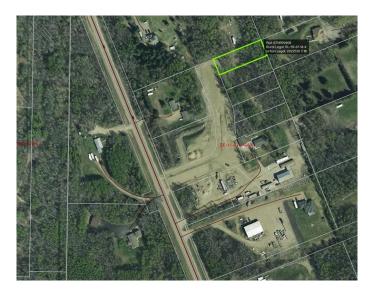

#### \$135,000

0 Bedroom, 0.00 Bathroom, Land on 0.50 Acres

NONE, Lac La Biche, Alberta

Welcome to Martony Estates! A stunning new subdivision just 5 minutes from Lac La Biche, offering convenient access with fully paved roads. This graded lot is ready to build and features municipal water and sewer at the property line, along with power and natural gas. Enjoy the outdoors with walking trails and bike paths right at your doorstep. Lac La Biche is a perfect year-round playground, offering everything from golfing to ice fishing. Enjoy exceptional indoor facilities, including a brand-new pool set for completion in 2026. Explore stunning provincial parks like Sir Winston Churchill, Beaver Lake, Jackson Lake, and Lakeland. Whether you prefer fully serviced campsites or off-the-grid boondocking, there are plenty of camping options to suit your adventure. In addition to this lot, there are 4 other available lots in the subdivision. Come build

# **Community Information**

| Address     | 133, 67127 Mission Road |
|-------------|-------------------------|
| Subdivision | NONE                    |
| City        | Lac La Biche            |
| County      | Lac La Biche County     |
| Province    | Alberta                 |
| Postal Code | T0A2C0                  |