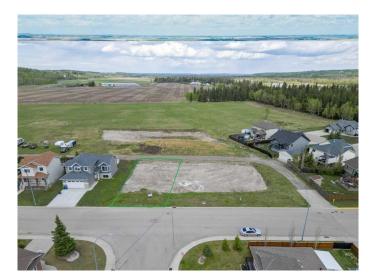

### \$119,000

0 Bedroom, 0.00 Bathroom, Land on 0.15 Acres

NONE, Sundre, Alberta

This exceptional residential building lot in the vibrant town of Sundre offers the perfect opportunity to create your dream home. Situated on the north side of Sundre, this lot provides convenient access to the hospital, school, and recreation center, making it an ideal location for families, retirees, or anyone looking to enjoy small-town living with modern amenities. Sundre is known for its picturesque setting, multiple golf courses, and easy access to West Country recreation, including hiking, fishing, and outdoor adventures in the stunning foothills. Whether you're looking for a peaceful retreat or an active lifestyle, this community has something for everyone. This lot is available for a private build, or you can take advantage of the expertise of Anchored Custom Homes, a trusted builder with a strong track record of quality craftsmanship, to bring your vision to life. Don't miss this opportunity to secure a prime lot in one of Sundre's most desirable areas.