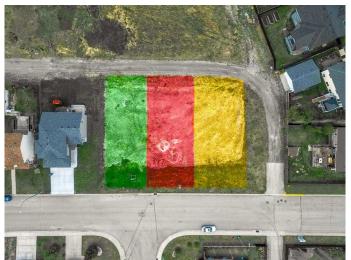

### \$119,000

0 Bedroom, 0.00 Bathroom, Land on 0.15 Acres

NONE, Sundre, Alberta

This exceptional residential building lot in the vibrant town of Sundre offers the perfect opportunity to create your dream home. Situated on the north side of Sundre, this lot provides convenient access to the hospital, school, and recreation center, making it an ideal location for families, retirees, or anyone looking to enjoy small-town living with modern amenities. Sundre is known for its picturesque setting, multiple golf courses, and easy access to West Country recreation, including hiking, fishing, and outdoor adventures in the stunning foothills. Whether you're looking for a peaceful retreat or an active lifestyle, this community has something for everyone. This lot is available for a private build, or you can take advantage of the expertise of Anchored Custom Homes, a trusted builder with a strong track record of quality craftsmanship, to bring your vision to life. Don't miss this opportunity to secure a prime lot in one of Sundre's most desirable areas.