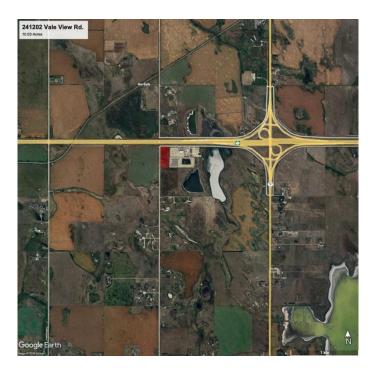

### \$2,900,000

0 Bedroom, 0.00 Bathroom, Land on 10.03 Acres

NONE, Rural Rocky View County, Alberta

Prime Highway Commercial Opportunity! This 10-acre parcel, located just east of Chestermere in Rocky View County, boasts a strategic location on the south side of Highway 1 with high visibility to over 27,000 vehicles daily. Zoned C-HWY, this property offers the perfect setting for your business, attracting traffic heading east to Langdon, Drumheller, Strathmore, and beyond. With easy access from the interchange, your business will be easily accessible to customers. Don't miss this chance to join reputable businesses like ArrKann Trailer and RV Center, Butler Built, and Remuda Building Ltd. in this thriving highway development. Seize this opportunity to put your business where people can see it!