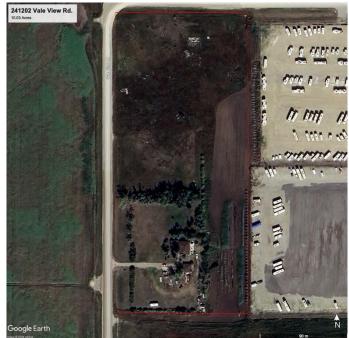

### \$2,900,000

0 Bedroom, 0.00 Bathroom, Land on 10.03 Acres

NONE, Rural Rocky View County, Alberta

Prime Highway Commercial Opportunity! This 10-acre parcel, located just east of Chestermere in Rocky View County, boasts a strategic location on the south side of Highway 1 with high visibility to over 27,000 vehicles daily. Zoned C-HWY, this property offers the perfect setting for your business, attracting traffic heading east to Langdon, Drumheller, Strathmore, and beyond. With easy access from the interchange, your business will be easily accessible to customers. Don't miss this chance to join reputable businesses like ArrKann Trailer and RV Center, Butler Built, and Remuda Building Ltd. in this thriving highway development. Seize this opportunity to put your business where people can see it!