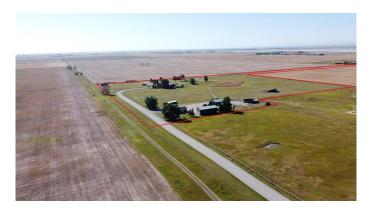

#### \$4,500,000

0 Bedroom, 0.00 Bathroom, Land on 30.00 Acres

NONE, Rural Wheatland County, Alberta

Unlock the potential of this 30-acre parcel in Wheatland County, perfectly positioned for future growth. Currently zoned as agricultural, the property is located within the West Hwy 1 Area Structure Plan, making it an exciting investment for future development. Adjacent to the recently announced De Havilland airfield and neighbouring the burgeoning Origin Business Park, this location is poised to become a hotspot for commercial and industrial activity. The property includes two on-site houses, one spanning 3,844 square feet and the other 1,527 square feet, offering ample living space or potential for office use. This is a prime opportunity to invest in an area set for major transformation!