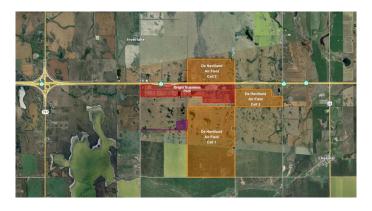

#### \$4,500,000

0 Bedroom, 0.00 Bathroom, Land on 30.00 Acres

NONE, Rural Wheatland County, Alberta

Unlock the potential of this 30-acre parcel in Wheatland County, perfectly positioned for future growth. Currently zoned as agricultural, the property is located within the West Hwy 1 Area Structure Plan, making it an exciting investment for future development. Adjacent to the recently announced De Havilland airfield and neighbouring the burgeoning Origin Business Park, this location is poised to become a hotspot for commercial and industrial activity. The property includes two on-site houses, one spanning 3,844 square feet and the other 1,527 square feet, offering ample living space or potential for office use. This is a prime opportunity to invest in an area set for major transformation!