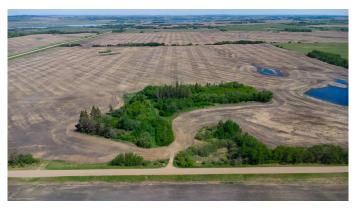

### \$125,000

0 Bedroom, 0.00 Bathroom, Land on 9.59 Acres

NONE, Rural Vermilion River, County of, Alberta

Build your dream home on this mature yardsite of 9.59 titled acres. located 10 KM east of Marwayne, AB just off Highway #45 in the County of Vermilion River and only 35 KM from Lloydminster. Power, gas, and a new septic tank on site. GST applies. Caution: as with any vacant rural property, if entering to view please be alert to abandoned wells or other potential hazards.