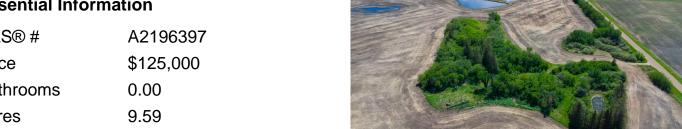

### \$125,000

0 Bedroom, 0.00 Bathroom, Land on 9.59 Acres

NONE, Rural Vermilion River, County of, Alberta

Build your dream home on this mature yardsite of 9.59 titled acres. located 10 KM east of Marwayne, AB just off Highway #45 in the County of Vermilion River and only 35 KM from Lloydminster. Power, gas, and a new septic tank on site. GST applies. Caution: as with any vacant rural property, if entering to view please be alert to abandoned wells or other potential hazards.

#### **Essential Information**

MLS®# Price

**Bathrooms** Acres Type Land

Sub-Type Residential Land

Status Active