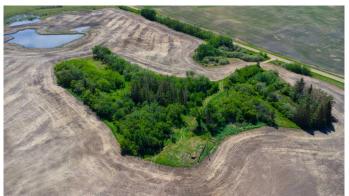

### \$125,000

0 Bedroom, 0.00 Bathroom, Land on 9.59 Acres

NONE, Rural Vermilion River, County of, Alberta

Build your dream home on this mature yardsite of 9.59 titled acres. located 10 KM east of Marwayne, AB just off Highway #45 in the County of Vermilion River and only 35 KM from Lloydminster. Power, gas, and a new septic tank on site. GST applies. Caution: as with any vacant rural property, if entering to view please be alert to abandoned wells or other potential hazards.