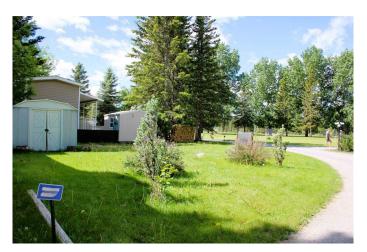

## \$44,800

0 Bedroom, 0.00 Bathroom, Land on 0.05 Acres

Tall Timber, Rural Mountain View County, Alberta

MAKE #1 Timber Rise your SUMMER DESTINATION. This undeveloped property provides a pristine canvas, ready for your individual customization. It will comfortably accommodate a large RV or Park Model. Park services of plumbing, water, and electricity are in place. The level and spacious lot provides ample room for easy RV placement, allowing you more time to relax and enjoy your time-off freedom. There is sooo much potential .... Add a tiered deck and a cozy firepit and you have designed an idyllic setting to enjoy the unobstructed westerly views to the serene Red Deer River corridor. Perfect to create timeless memories in the heart of the great outdoors. The majestic Rocky Mountains tower grandly in the distance. The lot is in a superb location close to all the amenities and access to the river trails for unlimited hiking. Tall Timber Leisure Park nestled in the picturesque town of Sundre, Alberta, is a premium destination for RV adventures. Surrounded by awe-inspiring natural beauty, the park offers an array of family-friendly amenities, including an inviting indoor pool and hot tub, a convenient snack bar, a well-equipped laundromat, two expansive playgrounds, a Bocce Court, a horseshoe pit, a baseball diamond, and Pickleball facilities. There is something to do and see for all ages. The park and Sundre, serve as a gateway to a diverse

## **Exterior**

Exterior Features RV Hookup

Lot Description Corner Lot, Front Yard, Level, Low Maintenance Landscape, Close to

Clubhouse, Near Golf Course, Irregular Lot, Native Plants, Near

**Shopping Center** 