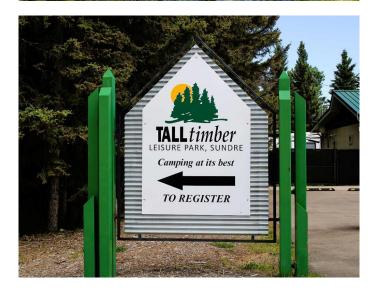

# **Community Information**

Address 246, 5230 Highway 27

Subdivision Tall Timber

City Rural Mountain View County

County Mountain View County

Province Alberta
Postal Code T0M1X0