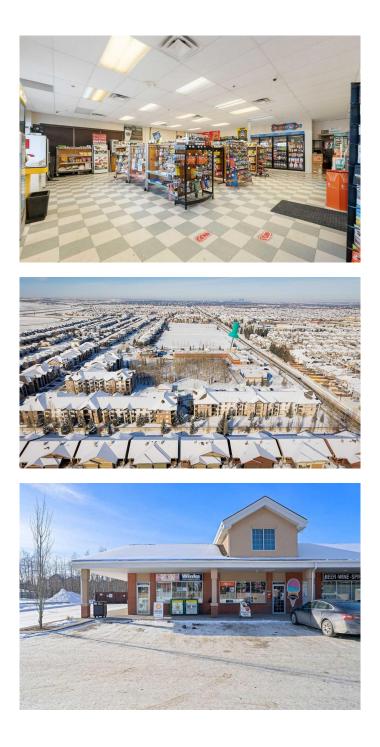

#### \$99,500

0 Bedroom, 0.00 Bathroom, Commercial on 0.00 Acres

Bridlewood, Calgary, Alberta

Profitable Business Opportunity. Be your own **BOSS & own this Profitable CONVENIENCE** GROCERY STORE with FED EX, U Haul, Ria money Transfer, Can Par, Apple Express, Loomis Express, ICS Courier, UPS, Lottery, Ice Cream, BONG STORE and much more in SW community of Bridlewood, Calgary. Superb and wide selection of bongs for every taste. Offering Fast Food & OTHER products for Pick Up. This convenience store location has great visibility, accessibility and has ample parking. Surrounded by many apartment condos, business, homes and located in a very busy strip mall. Other tenants in the plaza include doctor's offices, pharmacy, major pizza chain, Liquor Store and much more. Main business includes Lottery, Tobacco, Grocery, Courier Service, Bongs & more. Buyer must sign a confidentiality agreement prior to any information released. Whether you're new to the convenience store business or a seasoned entrepreneur, full training will be provided to ensure a seamless transition and continued success. All viewings must be by appointment only and PLEASE DO NOT **APPROACH STAFF** 