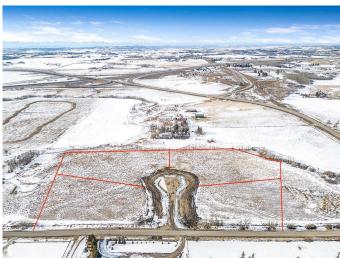

### \$499,900

0 Bedroom, 0.00 Bathroom, Land on 3.14 Acres

NONE, Rural Foothills County, Alberta

With a Mountain Peak view this lot is nestled in a picturesque countryside setting. The 3.14-acre parcel offers pastoral views and the perfect opportunity to build your dream home with your choice for a builder. Conveniently located just minutes south of Calgary, this property features natural gas and power at the property line, with an inner road to be paved for easy access. No building commitment. Close to schools and recreational amenities, it combines the tranquility of rural living with the convenience of nearby services. Architectural controls are in place to protect the integrity and value of the subdivision, ensuring a cohesive and beautiful community. Don't miss this rare chance to enjoy country living with city conveniences just a short drive away! GST is included in price.