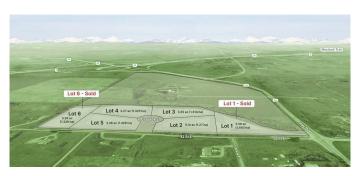

### \$499,900

0 Bedroom, 0.00 Bathroom, Land on 3.14 Acres

NONE, Rural Foothills County, Alberta

With a Mountain Peak view this lot is nestled in a picturesque countryside setting. The 3.14-acre parcel offers pastoral views and the perfect opportunity to build your dream home with your choice for a builder. Conveniently located just minutes south of Calgary, this property features natural gas and power at the property line, with an inner road to be paved for easy access. No building commitment. Close to schools and recreational amenities, it combines the tranquility of rural living with the convenience of nearby services. Architectural controls are in place to protect the integrity and value of the subdivision, ensuring a cohesive and beautiful community. Don't miss this rare chance to enjoy country living with city conveniences just a short drive away! GST is included in price.

# **Community Information**

Address Lot2 Grey Fox Place

Subdivision NONE

City Rural Foothills County

County Foothills County

Province Alberta
Postal Code T1S 3P1