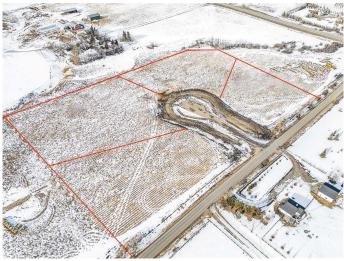

#### \$499,900

0 Bedroom, 0.00 Bathroom, Land on 3.25 Acres

NONE, Rural Foothills County, Alberta

Experience the best of country living with this 3.25-acre parcel, perfectly situated just minutes south of Calgary. Offering a peak of the mountains and pastoral views, this prime lot is equipped with natural gas and power at the property line, with a paved inner road planned for added convenience.