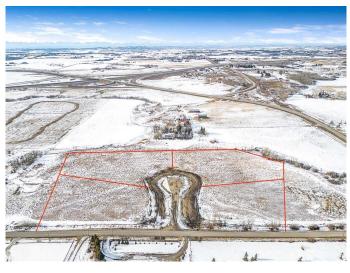

#### \$499,900

0 Bedroom, 0.00 Bathroom, Land on 3.25 Acres

NONE, Rural Foothills County, Alberta

Experience the best of country living with this 3.25-acre parcel, perfectly situated just minutes south of Calgary. Offering a peak of the mountains and pastoral views, this prime lot is equipped with natural gas and power at the property line, with a paved inner road planned for added convenience.

Located close to schools and recreational facilities, this property provides the ideal balance between rural serenity and urban accessibility. Thoughtful architectural controls are in place to maintain the character and value of the subdivision.