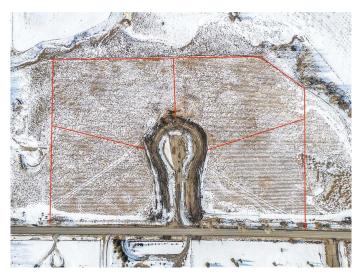

#### \$499,900

0 Bedroom, 0.00 Bathroom, Land on 3.25 Acres

NONE, Rural Foothills County, Alberta

Experience the best of country living with this 3.25-acre parcel, perfectly situated just minutes south of Calgary. Offering a peak of the mountains and pastoral views, this prime lot is equipped with natural gas and power at the property line, with a paved inner road planned for added convenience.