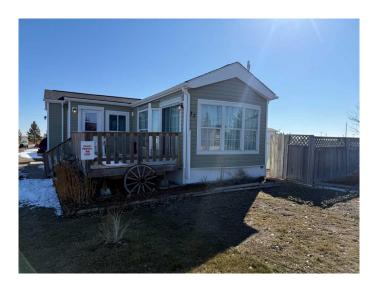

## \$89,900

1 Bedroom, 1.00 Bathroom, 558 sqft Residential on 0.10 Acres

NONE, Rosemary, Alberta

WELCOME HOME! Built in 1993, this 1 bedroom / 1 bathroom offers a great opportunity for First-Time Homeowners! Located in beautiful Rosemary, this home sits on a 4500+ square foot lot offering maintained grounds, community gardens, and a picnic area. Settle down after a long shift on the deck with a cold beverage while laundry tumbles in the stacked Washer/Dryer! With supper almost done in the Gas Oven, it's your choice between a shower or tub tonight! Give us a call and seize your opportunity today!

#### **Exterior**

Exterior Features Garden

Lot Description Front Yard, Irregular Lot, Landscaped

Roof Asphalt Shingle

Construction Vinyl Siding

Foundation Pillar/Post/Pier