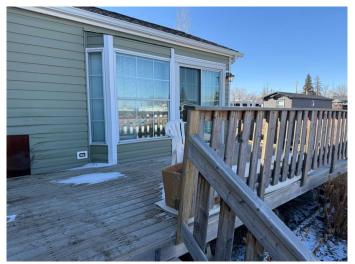

## \$89,900

1 Bedroom, 1.00 Bathroom, 558 sqft Residential on 0.10 Acres

NONE, Rosemary, Alberta

WELCOME HOME! Built in 1993, this 1 bedroom / 1 bathroom offers a great opportunity for First-Time Homeowners! Located in beautiful Rosemary, this home sits on a 4500+ square foot lot offering maintained grounds, community gardens, and a picnic area. Settle down after a long shift on the deck with a cold beverage while laundry tumbles in the stacked Washer/Dryer! With supper almost done in the Gas Oven, it's your choice between a shower or tub tonight! Give us a call and seize your opportunity today!

#### Interior

Interior Features See Remarks

Appliances Gas Range, Refrigerator, Washer/Dryer Stacked

Heating Forced Air, Natural Gas

Cooling Window Unit(s)

Basement None