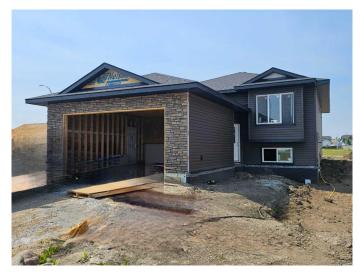

## \$469,900

3 Bedroom, 2.00 Bathroom, 1,250 sqft Residential on 0.13 Acres

NONE, Wembley, Alberta

Welcome to this stunning bi-level home in Wembley, currently under construction and set for completion in late summer 2025! This beautiful property features an attached garage and sits on a spacious lot with a large backyard. The wide frontage allows for an RV parking pad in the front, adding extra convenience.

The basement is an open canvas, ready for your personal touch to create additional living space. Located just 12 minutes west of Grande Prairie, this home offers the perfect balance of peaceful living with city convenience. Currently at the framing stage, buyers with an accepted offer with all conditions removed early in the process can choose select finishes from builder samples.