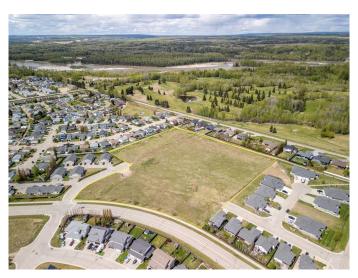

#### \$999,000

0 Bedroom, 0.00 Bathroom, Land on 10.20 Acres

NONE, Whitecourt, Alberta

Prime Residential Development Land close to schools, walking trails, Whitecourt Golf and Country Club, Graham Acres Field, and many other town amenities.

Currently zoned Single Family, the town has said they would consider a mix of single-family, multi-family, and light commercial for this parcel given the right overall subdivision layout.

This desirable land is completely cleared, level, well compacted and requires no costly additional fill. All underground services are to the lot line.

Whitecourt needs more affordable housing and for that, this piece of development property is more than ideal.