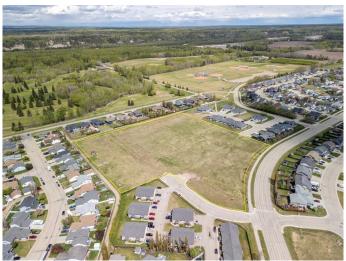

#### \$999,000

0 Bedroom, 0.00 Bathroom, Land on 10.20 Acres

NONE, Whitecourt, Alberta

Prime Residential Development Land close to schools, walking trails, Whitecourt Golf and Country Club, Graham Acres Field, and many other town amenities.

Currently zoned Single Family, the town has said they would consider a mix of single-family, multi-family, and light commercial for this parcel given the right overall subdivision layout.

This desirable land is completely cleared, level, well compacted and requires no costly additional fill. All underground services are to the lot line.

Whitecourt needs more affordable housing and for that, this piece of development property is more than ideal.