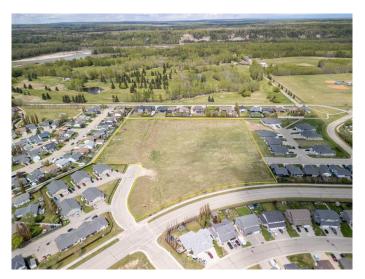

#### \$999,000

0 Bedroom, 0.00 Bathroom, Land on 10.20 Acres

NONE, Whitecourt, Alberta

Prime Residential Development Land close to schools, walking trails, Whitecourt Golf and Country Club, Graham Acres Field, and many other town amenities.

Currently zoned Single Family, the town has said they would consider a mix of single-family, multi-family, and light commercial for this parcel given the right overall subdivision layout.

This desirable land is completely cleared, level, well compacted and requires no costly additional fill. All underground services are to the lot line.

Whitecourt needs more affordable housing and for that, this piece of development property is more than ideal.