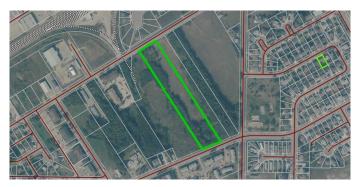

### \$525,000

0 Bedroom, 0.00 Bathroom, Land on 4.99 Acres

Lac La Biche, Lac La Biche, Alberta

Prime Development Opportunity â€" 5 Acres in the Heart of Lac La Biche

Unlock the potential of this 5-acre parcel, perfectly positioned in the heart of Lac La Biche. Zoned for high-density development, this property offers endless possibilities for investors and developers looking to create multi-family housing, student accommodations, or commercial-residential mixed-use projects.

Located directly across from Portage College, this prime location ensures strong demand for housing, making it an ideal site for apartments, townhomes, or condominium projects. With close proximity to shopping, schools, recreational facilities, and essential amenities, future residents will enjoy convenience and accessibility.