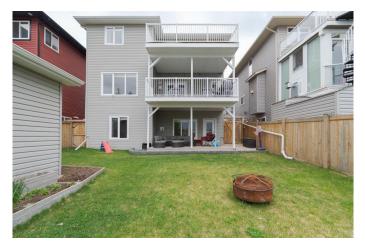

The kitchen is well-equipped with an oversized island, granite countertops, a custom hood vent, soft-close cabinetry, under-cabinet lighting, and a built-in wine rack. The fridge, stove, and microwave were all updated in 2022. From here, step out onto the covered back deck to enjoy beautiful views of the pond, a perfect spot to unwind.

Upstairs, a spacious bonus room with vaulted ceilings and a gas fireplace provides an additional gathering space. The primary

bedroom feels like a retreat with its own private sun deck, a large walk-in closet, and an ensuite featuring a jetted soaker tub, double vanity, and plenty of storage. Two additional generously sized bedrooms, a four-piece bathroom, and an upstairs laundry room with a sink complete the second level.

The fully developed walk-out basement adds even more living space, with a bright and open family room, a third gas fireplace, and a wet bar. There are two separate entriesâ€"one leading directly outside and another through the garageâ€"offering flexibility for guests or extended family if you'd like to utilize the lower level as an illegal suite. Two oversized bedrooms and another full bathroom complete the lower level.