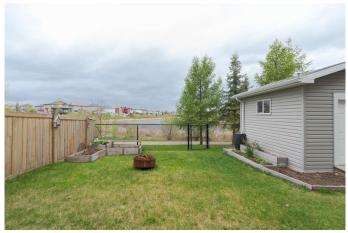

The kitchen is well-equipped with an oversized island, granite countertops, a custom hood vent, soft-close cabinetry, under-cabinet lighting, and a built-in wine rack. The fridge, stove, and microwave were all updated in 2022. From here, step out onto the covered back deck to enjoy beautiful views of the pond, a perfect spot to unwind.

The fully developed walk-out basement adds even more living space, with a bright and open family room, a third gas fireplace, and a wet bar. There are two separate entriesâ€"one leading directly outside and another through the garageâ€"offering flexibility for guests or extended family if you'd like to utilize the lower level as an illegal suite. Two oversized bedrooms and another full bathroom complete the lower level.