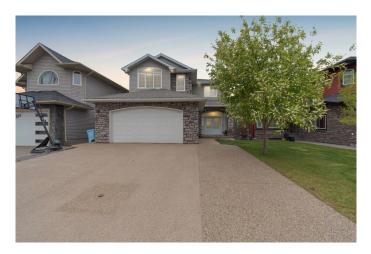

The curb appeal is undeniable, with a covered front entry, stone-accented exterior, and a triple-wide driveway leading to an oversized 26x22 heated garage. Step inside to find a bright and inviting main level, where large windows bring in plenty of natural light, and light-toned hardwood floors add to the welcoming feel. A two-way gas fireplace sits between the dining area and the kitchen, creating a warm and cozy atmosphere.