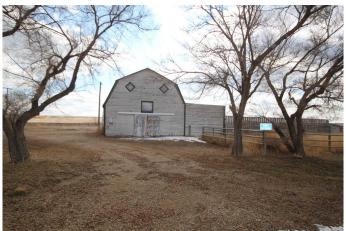

The farm is well-equipped with multiple outbuildings, including a 44x53 framed barn on a cement foundation, originally heated with gas (currently disconnected), as well as a 12x44 barn workspace addition, perfect for agricultural projects or storage. A 16x28 garage with a cement floor offers secure parking or workshop space, while a 14x12 tin-roof storage shed adds even more flexibility. The 120x180 arena is an incredible asset for horse enthusiasts, livestock operations, or potential outdoor recreation.