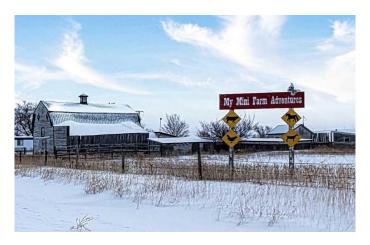

## \$198,000

2 Bedroom, 1.00 Bathroom, 500 sqft Residential on 10.00 Acres

NONE, Empress, Alberta

Discover the charm of sustainable rural living with this 10-acre mini farm, just south of Empress, Alberta. Once a beloved petting zoo, this unique property offers endless possibilities for those looking to embrace homesteading, small-scale farming, or a peaceful retreat in the heart of Alberta's prairie landscape. With a 1979 mobile home and a 500 sq. ft. bunkhouse, both serviced with electricity, gas, and village water, this property provides the foundation to create your own self-sufficient haven. The septic system is in place for both homes but may require some maintenance as the property has been vacant for a few years.

With a little elbow grease and vision, this mini farm has the potential to become a charming rural retreat, hobby farm, or sustainable homestead. Whether you're looking to escape the hustle and bustle of city life or establish a self-sufficient lifestyle, this property is ready for your ideas. Don't miss this incredible opportunity to bring new life to a once-thriving farmstead in the beautiful prairie landscape of Empress, Alberta.