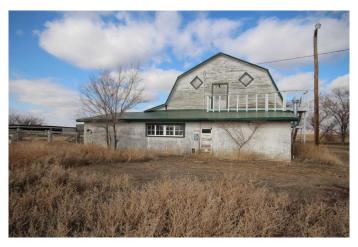

## \$198,000

2 Bedroom, 1.00 Bathroom, 500 sqft Residential on 10.00 Acres

NONE, Empress, Alberta

Discover the charm of sustainable rural living with this 10-acre mini farm, just south of Empress, Alberta. Once a beloved petting zoo, this unique property offers endless possibilities for those looking to embrace homesteading, small-scale farming, or a peaceful retreat in the heart of Alberta's prairie landscape. With a 1979 mobile home and a 500 sq. ft. bunkhouse, both serviced with electricity, gas, and village water, this property provides the foundation to create your own self-sufficient haven. The septic system is in place for both homes but may require some maintenance as the property has been vacant for a few years.

The farm is well-equipped with multiple outbuildings, including a 44x53 framed barn on a cement foundation, originally heated with gas (currently disconnected), as well as a 12x44 barn workspace addition, perfect for agricultural projects or storage. A 16x28 garage with a cement floor offers secure parking or workshop space, while a 14x12 tin-roof storage shed adds even more flexibility. The 120x180 arena is an incredible asset for horse enthusiasts, livestock operations, or potential outdoor recreation.