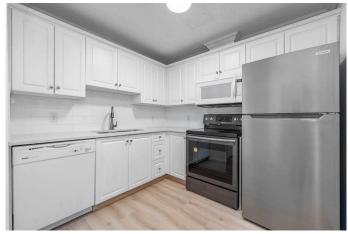

Enjoy the Open Concept floor plan with brand new Luxury Vinyl Plank Flooring throughout, freshly painted in modern color tones, the updated L-shaped Kitchen with Quartz Countertops, new Hardware, and brand new Refrigerator (with warranty), and a spacious walk-in pantry to complete the Kitchen. Loads of natural light beams through this spacious unit. along with brand new LED (adjustable) Lighting in every room, a modern Chandelier, and 2 sizable double Primary Bedrooms with ample closet space. The 4pc Bath has been refreshed with an updated Vanity and new modern Lighting. This unit also comes with additional secured Storage. Join a vibrant community at Legacy Estates with festive holiday functions and welcoming weekly events with the residents. There are ample amenities such as the Dining Hall, Games Room, Exercise Room, Library, and Entertainment Room. Book your showing today!