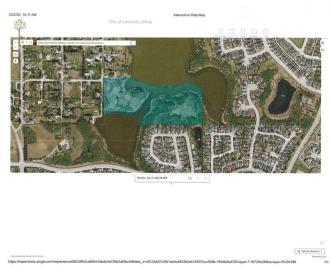

## \$1,450,000

0 Bedroom, 0.00 Bathroom, Land on 22.71 Acres

None, Lacombe, Alberta

What is your vision for this stunningly beautiful 22.71 acre property in the heart of the City of Lacombe? The land offers wonderful, year-round views of Lake Anne, Elizabeth Lake, Burman University, and the surrounding natural area. It is amazing to think that all of Lacombe and Burman's amenities are nearby when stepping foot onto this secluded and peaceful parcel.

### **Essential Information**

MLS® # A2196977

Price \$1,450,000

Bathrooms 0.00

Acres 22.71

Type Land

Sub-Type Residential Land

Status Active

## **Community Information**

Address 20 Cranna Lake Drive

Subdivision None

City Lacombe
County Lacombe

Province Alberta

Postal Code T4L 1S5