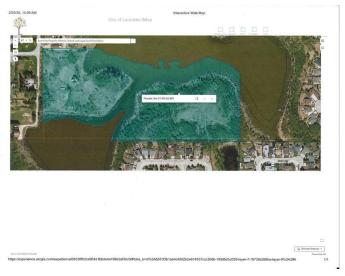

## \$1,450,000

0 Bedroom, 0.00 Bathroom, Land on 22.71 Acres

None, Lacombe, Alberta

What is your vision for this stunningly beautiful 22.71 acre property in the heart of the City of Lacombe? The land offers wonderful, year-round views of Lake Anne, Elizabeth Lake, Burman University, and the surrounding natural area. It is amazing to think that all of Lacombe and Burman's amenities are nearby when stepping foot onto this secluded and peaceful parcel.

### **Essential Information**

MLS® # A2196977

Price \$1,450,000

Bathrooms 0.00

Acres 22.71

Type Land

Sub-Type Residential Land

Status Active

## **Community Information**

Address 20 Cranna Lake Drive

Subdivision None

City Lacombe
County Lacombe

Province Alberta

Postal Code T4L 1S5