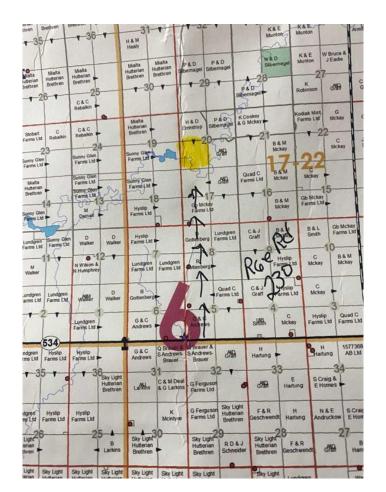

# \$800,000 - Sw1/4 -20-17-22-w4th Rge Rd 230, Rural Vulcan County

MLS® #A2197084

## \$800,000

0 Bedroom, 0.00 Bathroom, Land on 160.00 Acres

NONE, Rural Vulcan County, Alberta

1/4 Section with 147 acres cultivated with the balance grass and water way which enters the SW corner of the property. There is an opportunity for a 22 acre subdivision. Located 11 miles East of Vulcan on highway 534 and 3 miles North.

## **Community Information**

Address Sw1/4 -20-17-22-w4th Rge Rd 230

Subdivision NONE

City Rural Vulcan County

County Vulcan County

Province Alberta
Postal Code ToL 2B0